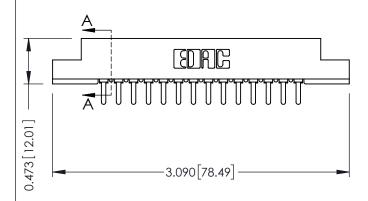

Mounting Option
.156 (3.96) Dia. Mounting Holes

**Contact Detail** 

PC Tail .046x.014(1.17x0.36) - Tail LG=.213(5.41) .156 [3.96] Contact Spacing x .200 [5.08] Row Spacing THIS IS A C.A.D. GENERATED DRAWING DO NOT MAKE MANUAL REVISIONS TO MASTER.