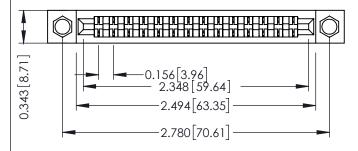

Mounting Option
.156 (3.96) Dia. Mounting Holes

**Contact Detail** 

PC Tail .046x.014(1.17x0.36) - Tail LG=.213(5.41) .156 [3.96] Contact Spacing x .200 [5.08] Row Spacing THIS IS A C.A.D. GENERATED DRAWING DO NOT MAKE MANUAL REVISIONS TO MASTER.