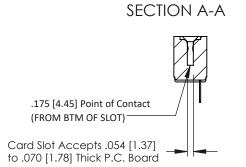

Mounting Option
.156 (3.96) Dia. Mounting Holes

**Contact Detail** 

PC Tail .046x.014(1.17x0.36) - Tail LG=.213(5.41) .156 [3.96] Contact Spacing x .200 [5.08] Row Spacing THIS IS A C.A.D. GENERATED DRAWING DO NOT MAKE MANUAL REVISIONS TO MASTER.