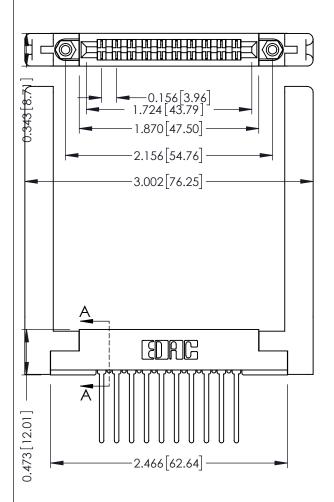

**SECTION A-A** 

ORIGINAL

**See Accompanying Pages for:** 

- Contact Bend Details
- Mounting Options

| CIOI                                                                                                                                                                                            |                |                  |
|-------------------------------------------------------------------------------------------------------------------------------------------------------------------------------------------------|----------------|------------------|
| 58                                                                                                                                                                                              | DRAWN: J.LEE   | DATE: AUG. 11/09 |
|                                                                                                                                                                                                 | CHECKED:       | DATE:            |
| THESE DRAWINGS AND SPECIFICATIONS ARE THE PROPERTY OF EDAC INC.,AND SHALL NOT BE REPRODUCED,OR COPIED OR USED AS THE BASIS FOR THE MANUFACTURE OR SALE OF APPARATUS WITHOUT WRITTEN PERMISSION. | SCALE: NTS     | SHEET 1 OF 3     |
|                                                                                                                                                                                                 | DRAWING NUMBER | ISSUE            |
|                                                                                                                                                                                                 | 307 Assembly   | 1                |