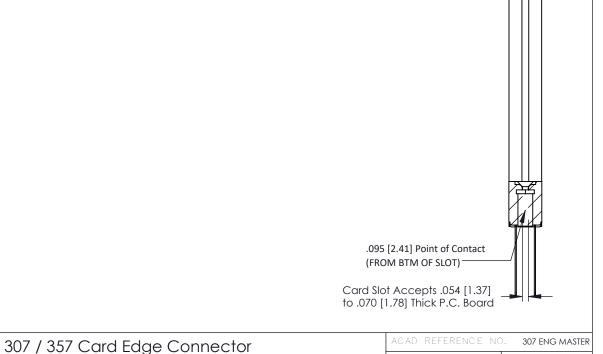

**SECTION A-A** 

ORIGINAL

**See Accompanying Pages for:** 

- Contact Bend Details
- Mounting Options

| CIOI                                                                                                                                                                                            |                |                  |
|-------------------------------------------------------------------------------------------------------------------------------------------------------------------------------------------------|----------------|------------------|
| 58                                                                                                                                                                                              | DRAWN: J.LEE   | DATE: AUG. 11/09 |
|                                                                                                                                                                                                 | CHECKED:       | DATE:            |
| THESE DRAWINGS AND SPECIFICATIONS ARE THE PROPERTY OF EDAC INC.,AND SHALL NOT BE REPRODUCED,OR COPIED OR USED AS THE BASIS FOR THE MANUFACTURE OR SALE OF APPARATUS WITHOUT WRITTEN PERMISSION. | SCALE: NTS     | SHEET 1 OF 3     |
|                                                                                                                                                                                                 | DRAWING NUMBER | ISSUE            |
|                                                                                                                                                                                                 | 307 Assembly   | 1                |