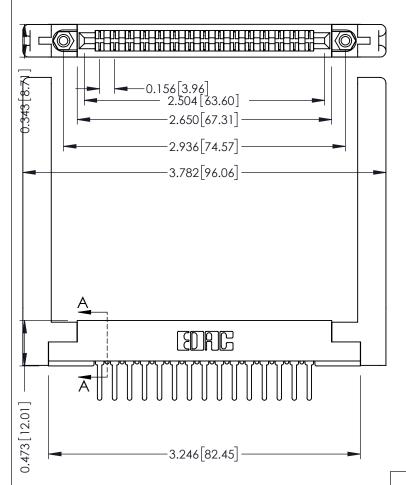

**Mounting Option** .468 (11.89) Offset Card Guides **Contact Detail** 

PC Tail .046x.013(1.17x0.33) - Tail LG=.358(9.09) .156 [3.96] Contact Spacing x .200 [5.08] Row Spacing

SECTION A-A .095 [2.41] Point of Contact (FROM BTM OF SLOT) Card Slot Accepts .054 [1.37] to .070 [1.78] Thick P.C. Board