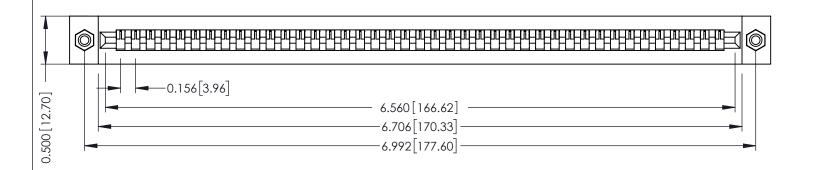

**Mounting Option** #4-40 Unified Threaded Inserts **Contact Detail** 

Wire Wrap .046x.013(1.17x0.33) - Tail LG=.520(13.21) .156 [3.96] Contact Spacing x .200 [5.08] Row Spacing

**See Accompanying Pages for:** 