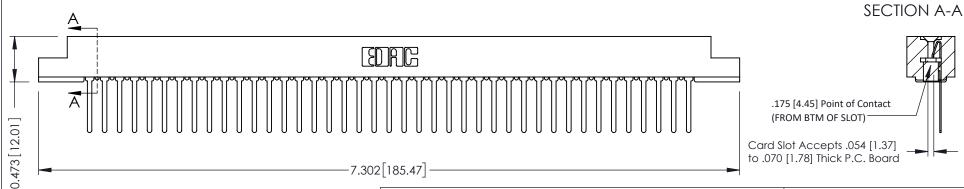

**Mounting Option** #4-40 Unified Threaded Inserts **Contact Detail** 

Wire Wrap .046x.013(1.17x0.33) - Tail LG=.520(13.21) .156 [3.96] Contact Spacing x .200 [5.08] Row Spacing

**See Accompanying Pages for:** 