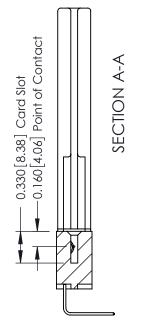

**Contact Detail** 

558-90 Degree Bend (Code 541 Contacts)

.156 [3.96] Contact Spacing x .200 [5.08] Row Spacing

THIS IS A C.A.D. GENERATED DRAWING DO NOT MAKE MANUAL REVISIONS TO MASTER.

ISSUE NUMBER

ORIGINAL