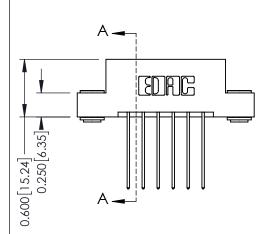

## **Mounting Option**

03-.116 (2.95) I.D. Floating Eyelets



## **Contact Detail**

541-Wire Wrap .025 Sq.(0.64 Sq.) - Tail LG=.750(19.05) .156 [3.96] Contact Spacing x .200 [5.08] Row Spacing

THIS IS A C.A.D. GENERATED DRAWING DO NOT MAKE MANUAL REVISIONS TO MASTER.



ISSUE NUMBER 1 ORIGINAL





## **See Accompanying Pages for:**

- **Contact Bend Details**
- **Mounting Options**

| 337 / 387 Series Card Edge Connector |
|--------------------------------------|
| Part Number: 387-012-541-203         |



**EDAC INC** TORONTO, ONTARIO CANADA

THESE DRAWINGS AND SPECIFICATIONS ARE THE PROPERTY OF EDAC INC.,AND SHALL NOT BE REPRODUCED, OR COPIED OR USED AS THE BASIS FOR THE MANUFACTURE OR SALE OF APPARATUS WITHOUT WRITTEN PERMISSION.

| ACAD REFERENCE NO. | 337 ENG MASTER   |  |  |
|--------------------|------------------|--|--|
| DRAWN: J.LEE       | DATE: OCT. 06/09 |  |  |
| CHECKED:           | DATE:            |  |  |
| SCALE: NTS         | SHEET 1 OF 3     |  |  |
| DRAWING NUMBER     | ISSUE            |  |  |
| 337 Assembly       | 1                |  |  |



ISSUE NUMBER