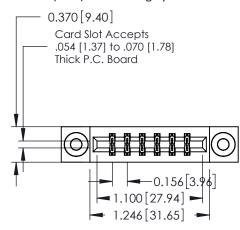

## **See Accompanying Pages for:**

- **Contact Bend Details**
- **Mounting Options**

| 337 / 387 Series Card Edge Connector |
|--------------------------------------|
| Part Number: 387-012-541-203         |