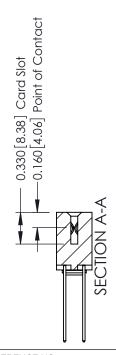

ISSUE NUMBER

ORIGINAL

1

| 337 / 387 Series Card Edge Connector<br>Contact Bend Detail           |                                                                                                                                                                                                  | ACAD REFERENCE NO. | 337 ENG MASTER   |               |
|-----------------------------------------------------------------------|--------------------------------------------------------------------------------------------------------------------------------------------------------------------------------------------------|--------------------|------------------|---------------|
|                                                                       |                                                                                                                                                                                                  | DRAWN: J.LEE       | DATE: OCT. 06/09 |               |
|                                                                       |                                                                                                                                                                                                  | CHECKED:           | DATE:            |               |
| EDAC INC TORONTO, ONTARIO CANADA YOUR CONNECTION TO QUALITY & SERVICE | THESE DRAWINGS AND SPECIFICATIONS ARE THE PROPERTY OF EDAC INC.,AND SHALL NOT BE REPRODUCED, OR COPIED OR USED AS THE BASIS FOR THE MANUFACTURE OR SALE OF APPARATUS WITHOUT WRITTEN PERMISSION. | SCALE: NTS         | SHEET            | 2 <b>OF</b> 3 |
|                                                                       |                                                                                                                                                                                                  | DRAWING NUMBER     |                  | ISSUE         |
|                                                                       |                                                                                                                                                                                                  | 337 Assembly       |                  | 1             |