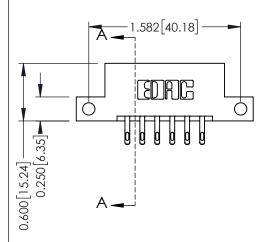

## **Mounting Option**

12-.128 (3.25) Dia. Side Mounting Holes

ORIGINAL

1

**See Accompanying Pages for:** 

- **Contact Bend Details**
- **Mounting Options**

| 337 / 387 Series Card Edge Connector |
|--------------------------------------|
| Part Number: 387-012-555-212         |