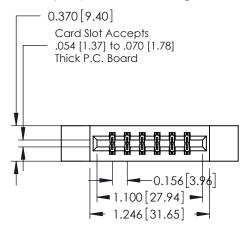

## **Contact Detail**

555-Extender Board Bend (Code 500 Contacts) .156 [3.96] Contact Spacing x .200 [5.08] Row Spacing THIS IS A C.A.D. GENERATED DRAWING DO NOT MAKE MANUAL REVISIONS TO MASTER.

ISSUE NUMBER

ORIGINAL

1

**See Accompanying Pages for:** 

- **Contact Bend Details**
- **Mounting Options**

| 337 / 387 Series Card Edge Connector |
|--------------------------------------|
| Part Number: 387-012-555-212         |