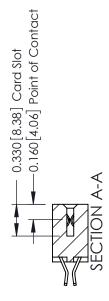

## **Contact Detail**

555-Extender Board Bend (Code 500 Contacts) .156 [3.96] Contact Spacing x .200 [5.08] Row Spacing THIS IS A C.A.D. GENERATED DRAWING DO NOT MAKE MANUAL REVISIONS TO MASTER.

ISSUE NUMBER

ISSUE NUMBER

ORIGINAL

1

| 337 / 387 Series Card Edge                                            | ACAD REFERENCE NO.                                                                                                                                                                                | 337 ENG MASTER |                  |               |
|-----------------------------------------------------------------------|---------------------------------------------------------------------------------------------------------------------------------------------------------------------------------------------------|----------------|------------------|---------------|
| Contact Bend Detail                                                   |                                                                                                                                                                                                   | DRAWN: J.LEE   | DATE: OCT. 06/09 |               |
|                                                                       |                                                                                                                                                                                                   | CHECKED:       | DATE:            |               |
| EDAC INC TORONTO, ONTARIO CANADA YOUR CONNECTION TO QUALITY & SERVICE | THESE DRAWINGS AND SPECIFICATIONS ARE THE PROPERTY OF EDAC INC., AND SHALL NOT BE REPRODUCED, OR COPIED OR USED AS THE BASIS FOR THE MANUFACTURE OR SALE OF APPARATUS WITHOUT WRITTEN PERMISSION. | SCALE: NTS     | SHEET            | 2 <b>OF</b> 3 |
|                                                                       |                                                                                                                                                                                                   | DRAWING NUMBER |                  | ISSUE         |
|                                                                       |                                                                                                                                                                                                   | 337 Assembly   |                  | 1             |