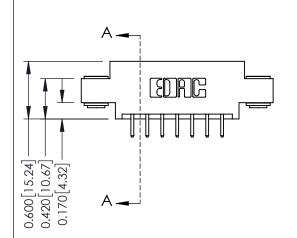

**Mounting Option** 

03-.116 (2.95) I.D. Floating Eyelets

**Contact Detail** 

520-P.C. Tail .030x.018(0.76x0.46) - Tail LG=.175(4.45) .156 [3.96] Contact Spacing x .200 [5.08] Row Spacing

THIS IS A C.A.D. GENERATED DRAWING DO NOT MAKE MANUAL REVISIONS TO MASTER.