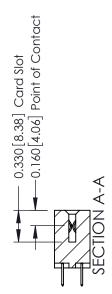

ISSUE NUMBER

ORIGINAL

1

| 337 / 387 Series Card Edge Connector<br>Contact Bend Detail           |                                                                                                                                                                                                   | ACAD REFERENCE NO. | 337 ENG MASTER      |               |
|-----------------------------------------------------------------------|---------------------------------------------------------------------------------------------------------------------------------------------------------------------------------------------------|--------------------|---------------------|---------------|
|                                                                       |                                                                                                                                                                                                   | DRAWN: J.LEE       | EE DATE: OCT. 06/09 |               |
|                                                                       |                                                                                                                                                                                                   | CHECKED:           | DATE:               |               |
| EDAC INC TORONTO, ONTARIO CANADA YOUR CONNECTION TO QUALITY & SERVICE | THESE DRAWINGS AND SPECIFICATIONS ARE THE PROPERTY OF EDAC INC., AND SHALL NOT BE REPRODUCED, OR COPIED OR USED AS THE BASIS FOR THE MANUFACTURE OR SALE OF APPARATUS WITHOUT WRITTEN PERMISSION. | SCALE: NTS         | SHEET               | 2 <b>OF</b> 3 |
|                                                                       |                                                                                                                                                                                                   | DRAWING NUMBER     |                     | ISSUE         |
|                                                                       |                                                                                                                                                                                                   | 337 Assembly       |                     | 1             |