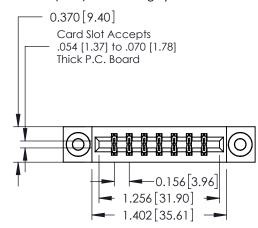

## **See Accompanying Pages for:**

- **Contact Bend Details**
- **Mounting Options**

| 337 / 387 Series Card Edge Connector |
|--------------------------------------|
| Part Number: 387-014-520-803         |