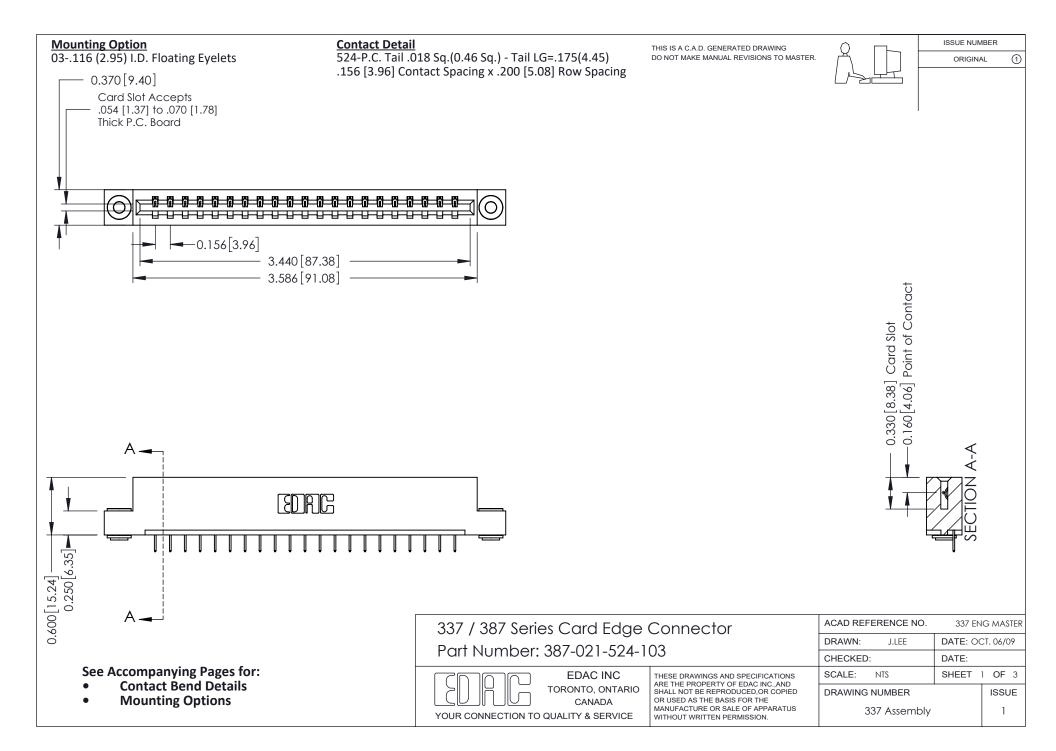

ISSUE NUMBER

ORIGINAL

1



| 337 / 387 Series Card Edge Connector<br>Contact Bend Detail           |                                                                                                                                                                                                  | ACAD REFERENCE NO. 337 E |                  | G MASTER      |
|-----------------------------------------------------------------------|--------------------------------------------------------------------------------------------------------------------------------------------------------------------------------------------------|--------------------------|------------------|---------------|
|                                                                       |