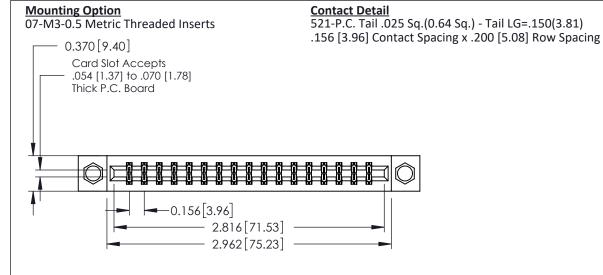

THIS IS A C.A.D. GENERATED DRAWING DO NOT MAKE MANUAL REVISIONS TO MASTER.

ISSUE NUMBER

ORIGINAL

1

0.160 [4.06] Point of Contact Card Slot 0.330[8.38]

**See Accompanying Pages for:** 

- **Contact Bend Details**
- **Mounting Options**