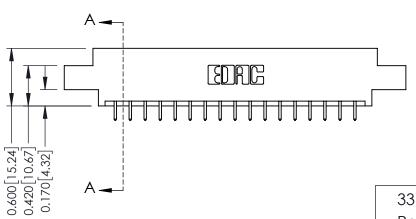

ISSUE NUMBER

ORIGINAL

1

| 337 / 387 Series Card Edge Connector<br>Contact Bend Detail           |                                                                                                                                                                                                 | ACAD REFERENCE NO. | 337 ENG MASTER   |               |
|-----------------------------------------------------------------------|-------------------------------------------------------------------------------------------------------------------------------------------------------------------------------------------------|--------------------|------------------|---------------|
|                                                                       |                                                                                                                                                                                                 | DRAWN: J.LEE       | DATE: OCT. 06/09 |               |
|                                                                       |                                                                                                                                                                                                 | CHECKED:           | DATE:            |               |
| EDAC INC TORONTO, ONTARIO CANADA YOUR CONNECTION TO QUALITY & SERVICE | THESE DRAWINGS AND SPECIFICATIONS ARE THE PROPERTY OF EDAC INC.,AND SHALL NOT BE REPRODUCED,OR COPIED OR USED AS THE BASIS FOR THE MANUFACTURE OR SALE OF APPARATUS WITHOUT WRITTEN PERMISSION. | SCALE: NTS         | SHEET            | 2 <b>OF</b> 3 |
|                                                                       |                                                                                                                                                                                                 | DRAWING NUMBER     |                  | ISSUE         |
|                                                                       |                                                                                                                                                                                                 | 337 Assembly       |                  | 1             |