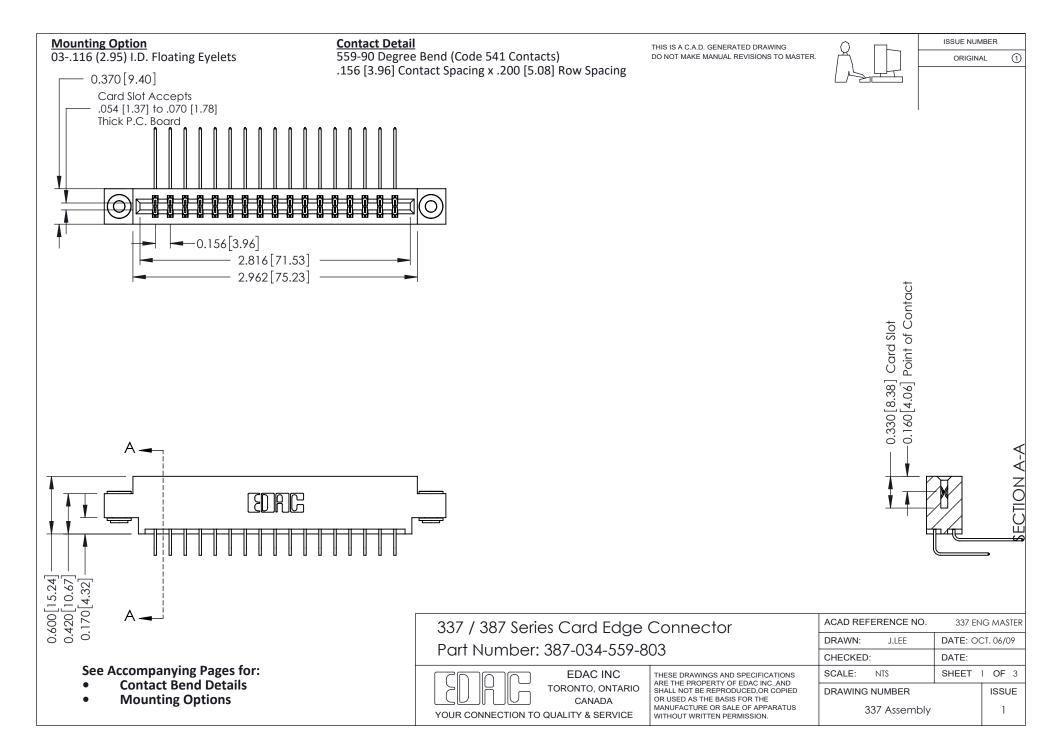

ISSUE NUMBER

ORIGINAL

1

| 337 / 387 Series Card Edge Connector<br>Contact Bend Detail           |                                                                                                                                                                                                  | ACAD REFERENCE NO. 337 E |                  | G MASTER      |
|-----------------------------------------------------------------------|--------------------------------------------------------------------------------------------------------------------------------------------------------------------------------------------------|--------------------------|------------------|---------------|
|                                                                       |                                                                                                                                                                                                  | DRAWN: J.LEE             | DATE: OCT. 06/09 |               |
|                                                                       |                                                                                                                                                                                                  | CHECKED: DATE:           |                  |               |
| EDAC INC TORONTO, ONTARIO CANADA YOUR CONNECTION TO QUALITY & SERVICE | THESE DRAWINGS AND SPECIFICATIONS ARE THE PROPERTY OF EDAC INC.,AND SHALL NOT BE REPRODUCED, OR COPIED OR USED AS THE BASIS FOR THE MANUFACTURE OR SALE OF APPARATUS WITHOUT WRITTEN PERMISSION. | SCALE: NTS               | SHEET            | 2 <b>OF</b> 3 |
|                                                                       |                                                                                                                                                                                                  | DRAWING NUMBER           |                  | ISSUE         |
|                                                                       |                                                                                                                                                                                                  | 337 Assembly             |                  | 1             |