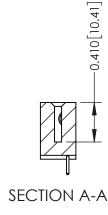

342 Assembly

THIS IS A C.A.D. GENERATED DRAWING DO NOT MAKE MANUAL REVISIONS TO MASTER. ISSUE NUMBER

ORIGINAL

1

| 342 / 392 Series Card Edge Connector<br>Contact Bend Detail |                                                                                                                                     | ACAD REFERENCE NO. 342 ENG MASTER |             |          |          |
|-------------------------------------------------------------|-------------------------------------------------------------------------------------------------------------------------------------|-----------------------------------|-------------|----------|----------|
|                                                             |                                                                                                                                     | DRAWN:                            | J.LEE       | DATE: OC | T. 06/09 |
|                                                             |                                                                                                                                     | CHECKED                           | ):          | DATE:    |          |
| EDAC INC                                                    | ARE THE PROPERTY OF EDAC INC.,AND — SHALL NOT BE REPRODUCED,OR COPIED OR USED AS THE BASIS FOR THE MANUFACTURE OR SALE OF APPARATUS | SCALE:                            | NTS         | SHEET :  | 2 OF 3   |
| TORONTO, ONTARIO                                            |                                                                                                                                     | DRAWING                           | NUMBER      |          | ISSUE    |
| YOUR CONNECTION TO QUALITY & SERVICE                        |                                                                                                                                     | 3                                 | 42 Assembly |          | 1        |