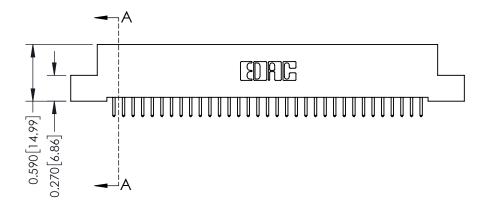

342 Assembly

THIS IS A C.A.D. GENERATED DRAWING DO NOT MAKE MANUAL REVISIONS TO MASTER. ISSUE NUMBER

ORIGINAL

1

| 342 / 392 Series Card Edge Connector<br>Contact Bend Detail |                                                                                                                                     | ACAD REFERENCE NO. 342 ENG MASTER |             |          |          |
|-------------------------------------------------------------|-------------------------------------------------------------------------------------------------------------------------------------|-----------------------------------|-------------|----------|----------|
|                                                             |                                                                                                                                     | DRAWN:                            | J.LEE       | DATE: OC | T. 06/09 |
|                                                             |                                                                                                                                     | CHECKED                           | ):          | DATE:    |          |
| EDAC INC                                                    | ARE THE PROPERTY OF EDAC INC.,AND — SHALL NOT BE REPRODUCED,OR COPIED OR USED AS THE BASIS FOR THE MANUFACTURE OR SALE OF APPARATUS | SCALE:                            | NTS         | SHEET :  | 2 OF 3   |
| TORONTO, ONTARIO                                            |                                                                                                                                     | DRAWING                           | NUMBER      |          | ISSUE    |
| YOUR CONNECTION TO QUALITY & SERVICE                        |                                                                                                                                     | 3                                 | 42 Assembly |          | 1        |