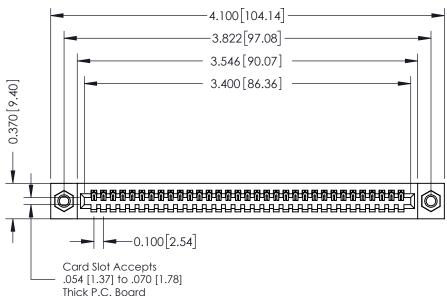

| 342 / 392 Card Edge Connector |
|-------------------------------|
| Part Number: 392-033-521-107  |

YOUR CONNECTION TO QUALITY & SERVICE

| ACAD REFERENCE NO. 342 ENG MASTER |                  |  |  |  |
|-----------------------------------|------------------|--|--|--|
| DRAWN: J.LEE                      | DATE: OCT. 06/09 |  |  |  |
| CHECKED:                          | DATE:            |  |  |  |
| SCALE: NTS                        | SHEET 1 OF 3     |  |  |  |
| DRAWING NUMBER                    | ISSUE            |  |  |  |

342 Assembly

THIS IS A C.A.D. GENERATED DRAWING DO NOT MAKE MANUAL REVISIONS TO MASTER. ISSUE NUMBER

ORIGINAL

1

| 342 / 392 Series Card Edge Connector<br>Contact Bend Detail |                                                                                                                                     | ACAD REFERENCE NO. 342 ENG MASTER |             |          |          |
|-------------------------------------------------------------|-------------------------------------------------------------------------------------------------------------------------------------|-----------------------------------|-------------|----------|----------|
|                                                             |                                                                                                                                     | DRAWN:                            | J.LEE       | DATE: OC | T. 06/09 |
|                                                             |                                                                                                                                     | CHECKED                           | ):          | DATE:    |          |
| EDAC INC                                                    | ARE THE PROPERTY OF EDAC INC.,AND — SHALL NOT BE REPRODUCED,OR COPIED OR USED AS THE BASIS FOR THE MANUFACTURE OR SALE OF APPARATUS | SCALE:                            | NTS         | SHEET :  | 2 OF 3   |
| TORONTO, ONTARIO                                            |                                                                                                                                     | DRAWING                           | NUMBER      |          | ISSUE    |
| YOUR CONNECTION TO QUALITY & SERVICE                        |                                                                                                                                     | 3                                 | 42 Assembly |          | 1        |