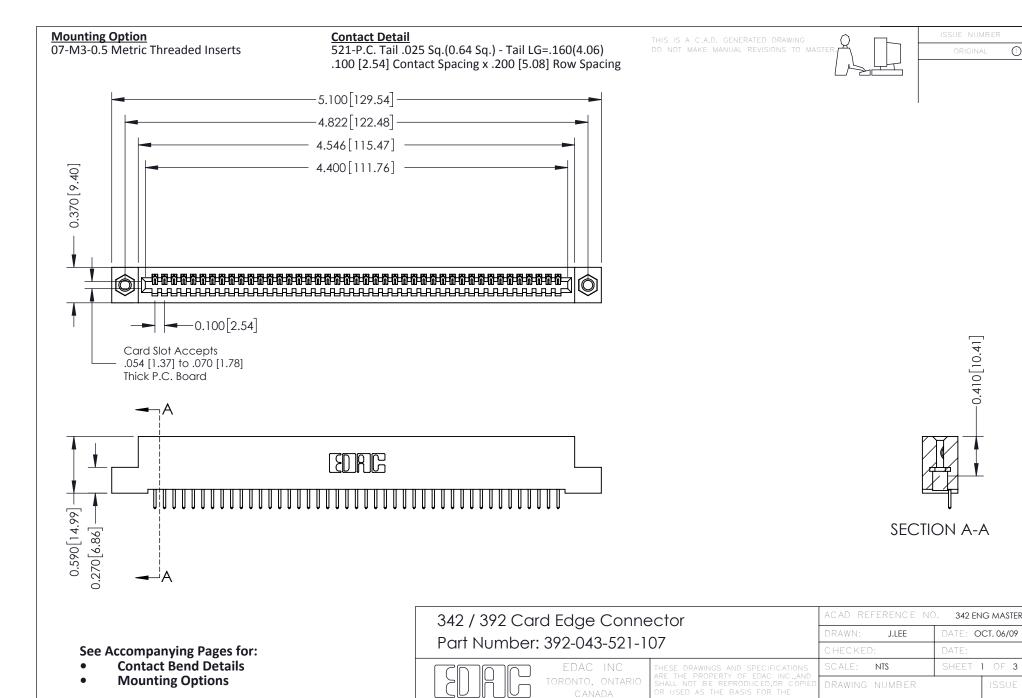

YOUR CONNECTION TO QUALITY & SERVICE

342 Assembly

THIS IS A C.A.D. GENERATED DRAWING DO NOT MAKE MANUAL REVISIONS TO MASTER. ISSUE NUMBER

ORIGINAL

1



| 342 / 392 Series Card Edge Connector<br>Contact Bend Detail |                                                                                                                                                                                                  | ACAD REFERENCE NO. 342 ENG MASTER |             |                  |        |
|-------------------------------------------------------------|--------------------------------------------------------------------------------------------------------------------------------------------------------------------------------------------------|-----------------------------------|-----------