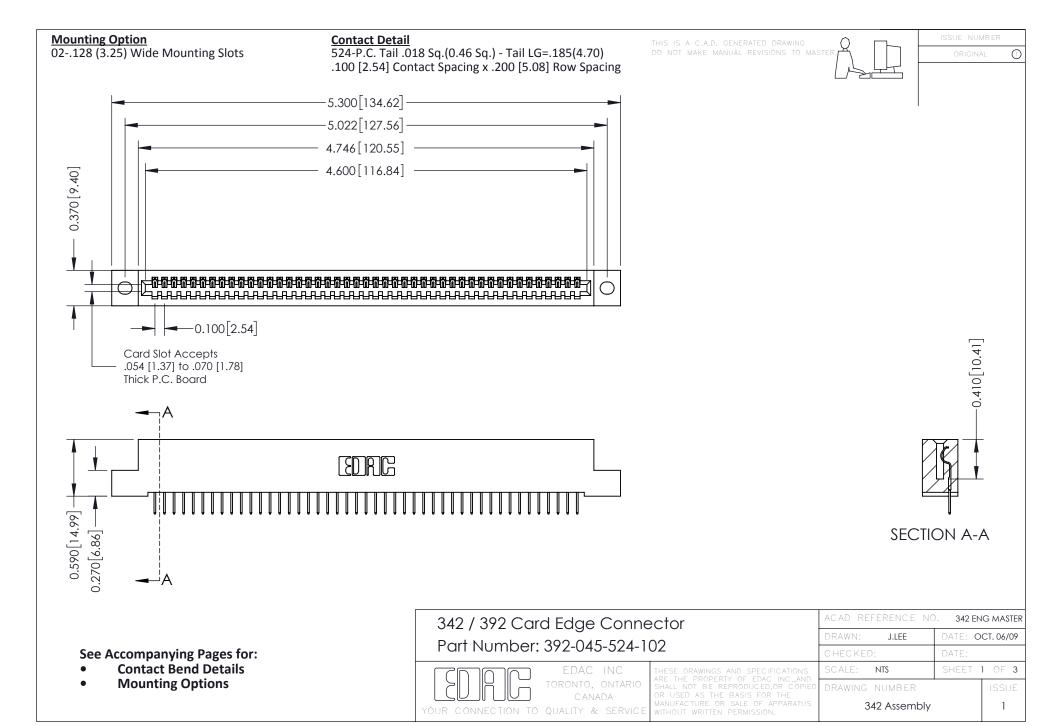

THIS IS A C.A.D. GENERATED DRAWING DO NOT MAKE MANUAL REVISIONS TO MASTER. ISSUE NUMBER

ORIGINAL

1



| 342 / 392 Series Card Edge Connector<br>Contact Bend Detail |                                                                                                                                                                                                  | ACAD REFERENCE NO. 342 ENG MASTER |             |                  |        |
|-------------------------------------------------------------|--------------------------------------------------------------------------------------------------------------------------------------------------------------------------------------------------|-----------------------------------|-------------|------------------|--------|
|