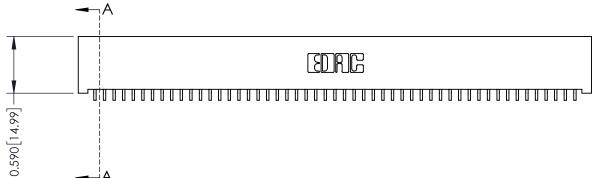

342 / 392 Card Edge Connector Part Number: 392-051-559-101

YOUR CONNECTION TO QUALITY & SERVICE

342 ENG MASTER J.LEE DATE: OCT. 06/09 SHEET 1 OF 3 NTS

342 Assembly

THIS IS A C.A.D. GENERATED DRAWING DO NOT MAKE MANUAL REVISIONS TO MASTER. ISSUE NUMBER