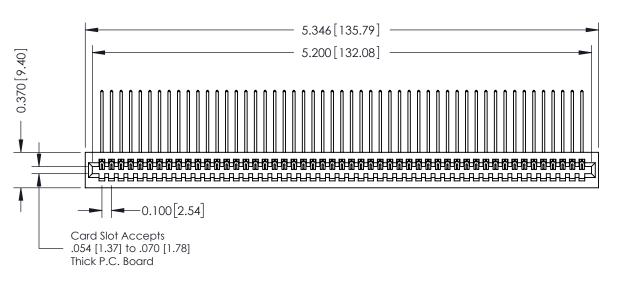

**Mounting Option** 01-No Mounting Lugs **Contact Detail** 

559-90 Degree Bend (Code 541 Contacts) .100 [2.54] Contact Spacing x .200 [5.08] Row Spacing

**See Accompanying Pages for:** 

- **Contact Bend Details**
- **Mounting Options**

342 / 392 Card Edge Connector Part Number: 392-051-559-101

YOUR CONNECTION TO QUALITY & SERVICE

342 ENG MASTER J.LEE DATE: OCT. 06/09 SHEET 1 OF 3 NTS

342 Assembly

THIS IS A C.A.D. GENERATED DRAWING DO NOT MAKE MANUAL REVISIONS TO MASTER. ISSUE NUMBER