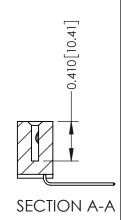

ORIGINAL

1

| 342 / 392 Series Card Edge Connector<br>Contact Bend Detail |                                                                                                                                                                                                  | ACAD REFERENCE NO. 342 ENG MASTER |             |                  |        |
|-------------------------------------------------------------|--------------------------------------------------------------------------------------------------------------------------------------------------------------------------------------------------|-----------------------------------|-------------|------------------|--------|
|                                                             |                                                                                                                                                                                                  | DRAWN:                            | J.LEE       | DATE: OCT. 06/09 |        |
|                                                             |                                                                                                                                                                                                  | CHECKED:                          |             | DATE:            |        |
| TORONTO, ONTARIO                                            | THESE DRAWINGS AND SPECIFICATIONS ARE THE PROPERTY OF EDAC INC. AND SHALL NOT BE REPRODUCED, OR COPIED OR USED AS THE BASIS FOR THE MANUFACTURE OR SALE OF APPARATUS WITHOUT WRITTEN PERMISSION. | SCALE:                            | NTS         | SHEET :          | 2 OF 3 |
|                                                             |                                                                                                                                                                                                  | DRAWING                           | NUMBER      |                  | ISSUE  |
| YOUR CONNECTION TO QUALITY & SERVICE                        |                                                                                                                                                                                                  | 3                                 | 42 Assembly |                  | 1      |