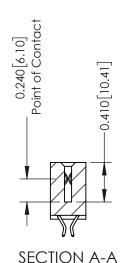

**Mounting Option** 02-.128 (3.25) Wide Mounting Slots **Contact Detail** 

556-Extender Board Bend (Code 520 Contacts) .100 [2.54] Contact Spacing x .200 [5.08] Row Spacing

**See Accompanying Pages for:** 

- **Contact Bend Details**
- **Mounting Options**

342 / 392 Card Edge Connector Part Number: 392-056-556-202

YOUR CONNECTION TO QUALITY & SERVICE

|   | ACAD REFERENCE NO | 342 ENG MASTER          |
|---|-------------------|-------------------------|
|   | DRAWN: J.LEE      | DATE: <b>OCT. 06/09</b> |
|   | CHECKED:          |                         |
|   | SCALE: NTS        | SHEET 1 OF 3            |
| ) | DRAWING NUMBER    | ISSUE                   |