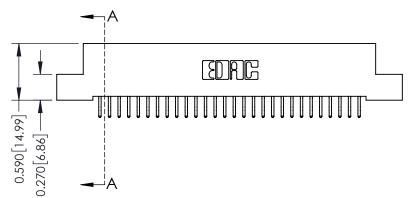

342 Assembly

THIS IS A C.A.D. GENERATED DRAWING DO NOT MAKE MANUAL REVISIONS TO MASTER. ISSUE NUMBER

ORIGINAL

1

| 342 / 392 Series Card Edge Connector |                                                                                                                                                                                                 |          | ACAD REFERENCE NO. 342 ENG MASTER |                  |        |  |
|--------------------------------------|-------------------------------------------------------------------------------------------------------------------------------------------------------------------------------------------------|----------|-----------------------------------|------------------|--------|--|
| Contact Bend Detail                  |                                                                                                                                                                                                 | DRAWN:   | J.LEE                             | DATE: OCT. 06/09 |        |  |
|                                      |                                                                                                                                                                                                 | CHECKED: |                                   | DATE:            |        |  |
| TORONTO, ONTARIO                     | THESE DRAWINGS AND SPECIFICATIONS ARE THE PROPERTY OF EDAC INC.,AND SHALL NOT BE REPRODUCED,OR COPIED OR USED AS THE BASIS FOR THE MANUFACTURE OR SALE OF APPARATUS WITHOUT WRITTEN PERMISSION. | SCALE:   | NTS                               | SHEET :          | 2 OF 3 |  |
|                                      |                                                                                                                                                                                                 | DRAWING  | NUMBER                            |                  | ISSUE  |  |
| YOUR CONNECTION TO QUALITY & SERVICE |                                                                                                                                                                                                 | 3        | 42 Assembly                       |                  | 1      |  |