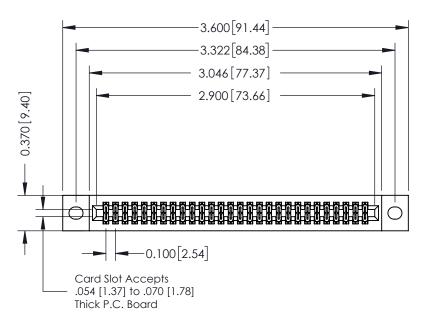

342 Assembly

THIS IS A C.A.D. GENERATED DRAWING DO NOT MAKE MANUAL REVISIONS TO MASTER. ISSUE NUMBER

ORIGINAL

1

| 342 / 392 Series Card Edge Connector |                                                                                                                                                                                                 |          | ACAD REFERENCE NO. 342 ENG MASTER |                  |        |  |
|--------------------------------------|-------------------------------------------------------------------------------------------------------------------------------------------------------------------------------------------------|----------|-----------------------------------|------------------|--------|--|
| Contact Bend Detail                  |                                                                                                                                                                                                 | DRAWN:   | J.LEE                             | DATE: OCT. 06/09 |        |  |
|                                      |                                                                                                                                                                                                 | CHECKED: |                                   | DATE:            |        |  |
| TORONTO, ONTARIO                     | THESE DRAWINGS AND SPECIFICATIONS ARE THE PROPERTY OF EDAC INC.,AND SHALL NOT BE REPRODUCED,OR COPIED OR USED AS THE BASIS FOR THE MANUFACTURE OR SALE OF APPARATUS WITHOUT WRITTEN PERMISSION. | SCALE:   | NTS                               | SHEET :          | 2 OF 3 |  |
|                                      |                                                                                                                                                                                                 | DRAWING  | NUMBER                            |                  | ISSUE  |  |
| YOUR CONNECTION TO QUALITY & SERVICE |                                                                                                                                                                                                 | 3        | 42 Assembly                       |                  | 1      |  |