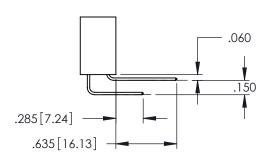

.160[4.06] POINT OF CONTACT CARD SLOT 330 8.38

**SECTION A-A** 

.107 [2.72] .082 [2.08] .157 [4] .232 [5.89] .125(3.18) to .210(5.33) .125(3.18) to .210(5.33) Outside Tails Outside Tails .045(1.14) to .060(1.52) .045(1.14) to .060(1.52) Between Tails Between Tails **Contact Code 555 Contact Code 556** 

**Contact Code 558** 

## **Contact Code 559**

## Contact Code 560

INSULATOR MATERIAL: THERMOPLASTIC POLYESTER, UL 94V-0 DAP MATERIAL AVAILABLE UPON REQUEST

CONTACT MATERIAL; COPPER ALLOY CONTACT PLATING: GOLD ON THE MATING AREA, TIN PLATING ON THE CONTACT TAILS, NICKEL UNDERPLATE

345/395 SERIES CARD EDGE CONNECTOR CONTACT CODE 555,556,558,559,560 DIMENSIONS

YOUR CONNECTION TO QUALITY & SERVICE

|   | ACAD REFERENCE NO   | . 345-ENG-MASTER         |
|---|---------------------|--------------------------|
|   | DRAWN: R.STA.MONICA | DATE: <b>MAY.16/2017</b> |
|   | CHECKED:            | DATE:                    |
|   | SCALE: 1:1          | SHEET 2 OF 2             |
| D | DRAWING NUMBER      | ISSUE                    |