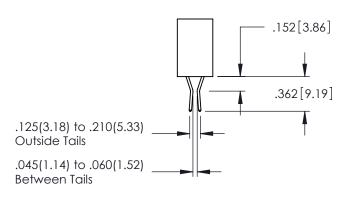

.160[4.06] POINT OF CONTACT CARD SLOT 330 8.38

**SECTION A-A** 

.107 [2.72] .082 [2.08] .157 [4] .232 [5.89] .125(3.18) to .210(5.33) .125(3.18) to .210(5.33) Outside Tails Outside Tails .045(1.14) to .060(1.52) .045(1.14) to .060(1.52) Between Tails Between Tails **Contact Code 555 Contact Code 556** 