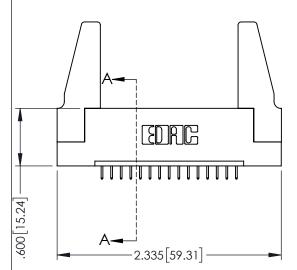

| 345/395 SERIES CARD EDGE CONNECTOR PART NUMBER: 395-015-525-188 |
|-----------------------------------------------------------------|

| ACAD REFERENCE NO. 345-ENG-MASTER |                  |  |  |
|-----------------------------------|------------------|--|--|
| DRAWN: R.STA.MONICA               | DATE:MAY.16/2017 |  |  |
| CHECKED:                          | DATE:            |  |  |
| SCALE: 1:1                        | SHEET 1 OF 2     |  |  |
| DRAWING NUMBER                    | ISSUE            |  |  |
| 345-ENG-MASTER                    | 1                |  |  |