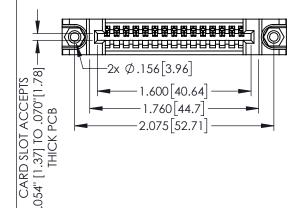

<u>Contact Dimensions:</u>
525-P.C. Tail .018 Sq.(0.46 Sq.) - Tail LG=.150(3.81)
.100 (2.54) Contact Spacing x .200 (5.08) Row Spacing

1

- INSULATOR MATERIAL: THERMOPLASTIC PBT BLACK, UL 94V-0 CONTACT MATERIAL; COPPER TIN ALLOY
- CONTACT PLATING: GOLD ON THE MATING AREA, TIN PLATING ON THE CONTACT TAILS, NICKEL UNDERPLATE

| 345/395 SERIES CARD EDGE CONNECTOR PART NUMBER: 395-015-525-188 |
|-----------------------------------------------------------------|

| ACAD REFERENCE NO. 345-ENG-MASTER |                  |  |  |
|-----------------------------------|------------------|--|--|
| DRAWN: R.STA.MONICA               | DATE:MAY.16/2017 |  |  |
| CHECKED:                          | DATE:            |  |  |
| SCALE: 1:1                        | SHEET 1 OF 2     |  |  |
| DRAWING NUMBER                    | ISSUE            |  |  |
| 345-ENG-MASTER                    | 1                |  |  |