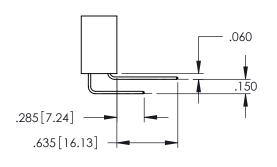

<u>Contact Dimensions:</u>
525-P.C. Tail .018 Sq.(0.46 Sq.) - Tail LG=.150(3.81)
.100 (2.54) Contact Spacing x .200 (5.08) Row Spacing 1 -2x Ø.156[3.96] CARD SLOT ACCEPTS .054" [1.37] TO .070"[1.78] THICK PCB -6.100 [154.94] -6.260 [159] -6.575 [167.01] 160 [4.06] POINT OF CONTACT CARD SLOT 330 [8.38] EDRG **SECTION A-A** 600 [15.24] -6.835[173.61] 345/395 SERIES CARD EDGE CONNECTOR PART NUMBER: 395-060-525-188