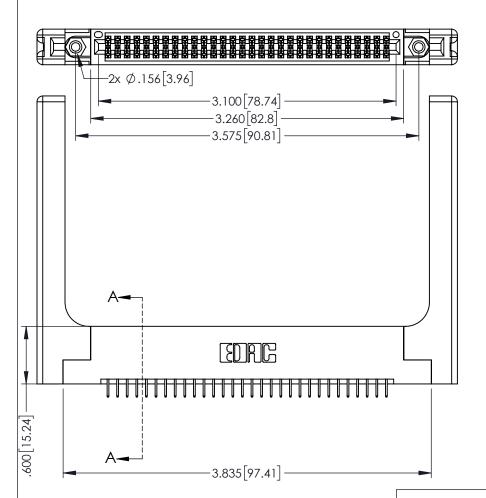

<u>Contact Dimensions:</u>
525-P.C. Tail .018 Sq.(0.46 Sq.) - Tail LG=.150(3.81)
.100 (2.54) Contact Spacing x .200 (5.08) Row Spacing

.160[4.06] POINT OF CONTACT **SECTION A-A** 

INSULATOR MATERIAL: THERMOPLASTIC PBT BLACK, UL 94V-0

CONTACT MATERIAL; COPPER TIN ALLOY

CONTACT PLATING: GOLD ON THE MATING AREA, TIN PLATING ON THE CONTACT TAILS, NICKEL UNDERPLATE

345/395 SERIES CARD EDGE CONNECTOR PART NUMBER: 395-060-525-258

YOUR CONNECTION TO QUALITY & SERVICE