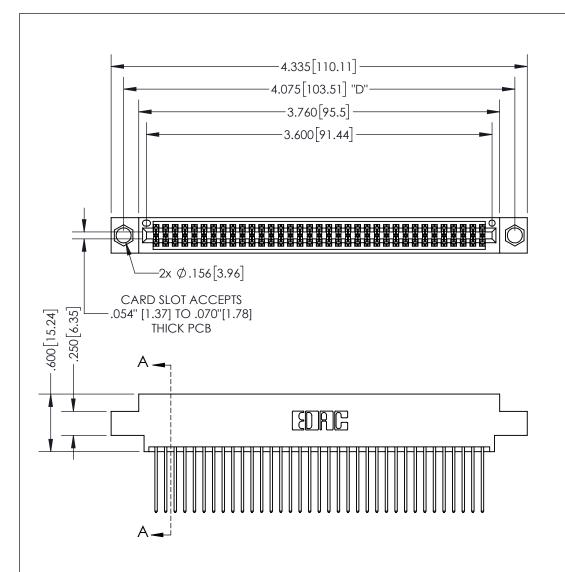

THIS IS A C.A.D. GENERATED DRAWING DO NOT MAKE MANUAL REVISIONS TO MASTER.

ISSUE NUMBER

(1)

ORIGINAL

.160 4.06 POINT OF CONTACT .330[8.38] -.370[9.4] **CARD SLOT** .150 [3.81]

SECTION A-A

<u>Contact Dimensions:</u> 542-Wire Wrap .025 Sq.(0.64 Sq.) - Tail LG=.645(16.38) .100 (2.54) Contact Spacing x .200 (5.08) Row Spacing

INSULATOR MATERIAL: THERMOPLASTIC PBT, UL 94V-0 CONTACT MATERIAL; COPPER TIN ALLOY CONTACT PLATING: GOLD ON THE MATING AREA, TIN PLATING ON THE CONTACT TAILS, NICKEL UNDERPLATE

345/395 SERIES CARD EDGE CONNECTOR PART NUMBER: 395-070-542-804