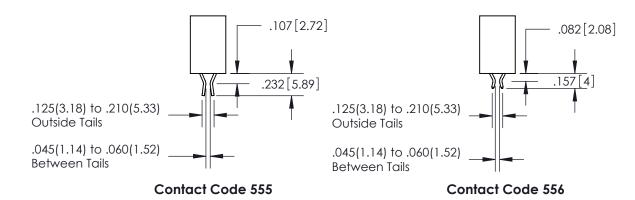

ISSUE NUMBER

ORIGINAL

1

**Contact Code 558** 

**Contact Code 559** 

**Contact Code 560** 

| 345/395 SERIES CARD EDGE CONNECTOR          |
|---------------------------------------------|
| CONTACT CODE 555,556,558,559,560 DIMENSIONS |