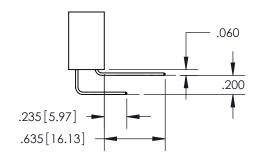

ISSUE NUMBER

ORIGINAL

1

**Contact Code 558** 

**Contact Code 559** 

**Contact Code 560** 

| 345/395 SERIES CARD EDGE CONNECTOR          |
|---------------------------------------------|
| CONTACT CODE 555,556,558,559,560 DIMENSIONS |