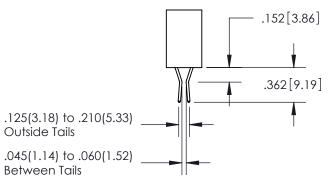

ISSUE NUMBER

ORIGINAL

1

**Contact Code 558** 

**Contact Code 559** 

**Contact Code 560** 

| 345/395 SERIES CARD EDGE CONNECTOR          |
|---------------------------------------------|
| CONTACT CODE 555,556,558,559,560 DIMENSIONS |

Outside Tails

Between Tails

|   | ACAD REFERENCE NO.  | 345-ENG-MASTER   |  |
|---|---------------------|------------------|--|
| ò | DRAWN: R.STA.MONICA | DATE:MAY.16/2017 |  |
|   | CHECKED:            | DATE:            |  |
|   | SCALE: 1:1          | SHEET 2 OF 2     |  |
|   | DRAWING NUMBER      | ISSUE            |  |
|   | 345-ENG-MASTER      | 1                |  |
|   |                     |                  |  |