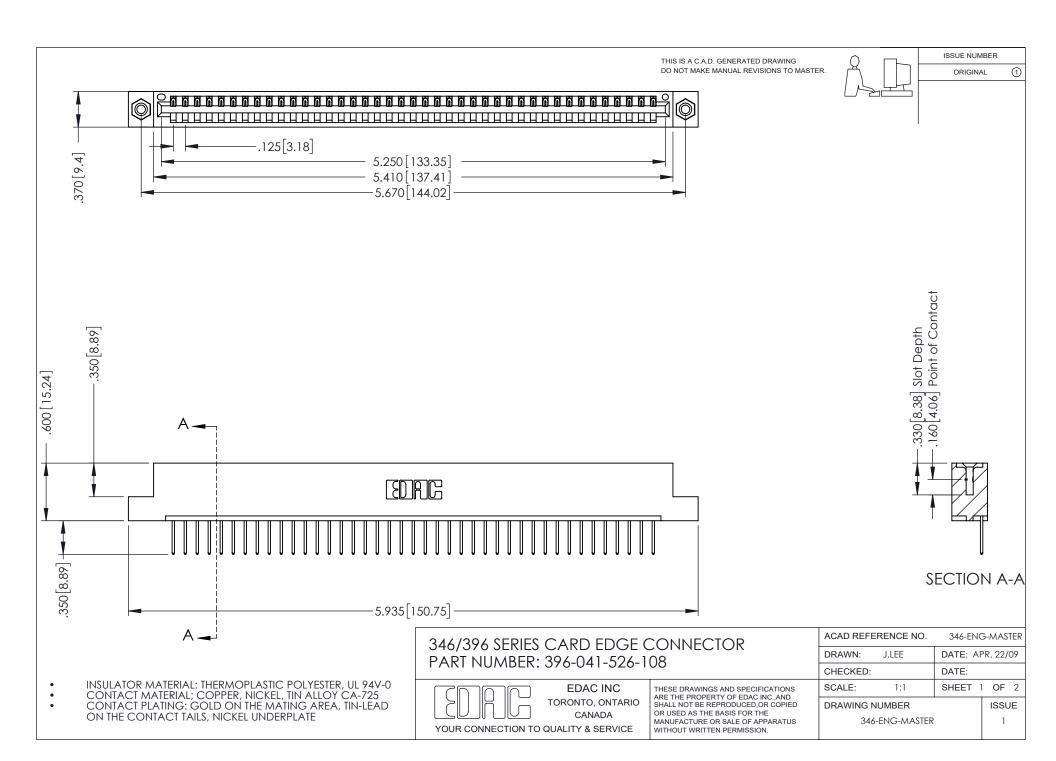

## **Contact Code 556**

INSULATOR MATERIAL: THERMOPLASTIC POLYESTER, UL 94V-0 CONTACT MATERIAL; COPPER, NICKEL, TIN ALLOY CA-725 CONTACT PLATING: GOLD ON THE MATING AREA, TIN-LEAD

ON THE CONTACT TAILS, NICKEL UNDERPLATE

## 346/396 SERIES CARD EDGE CONNECTOR CONTACT CODE 555,556,558,559,560 DIMENSIONS

YOUR CONNECTION TO QUALITY & SERVICE

**EDAC INC** TORONTO, ONTARIO CANADA

THESE DRAWINGS AND SPECIFICATIONS ARE THE PROPERTY OF EDAC INC.,AND SHALL NOT BE REPRODUCED, OR COPIED OR USED AS THE BASIS FOR THE MANUFACTURE OR SALE OF APPARATUS WITHOUT WRITTEN PERMISSION.