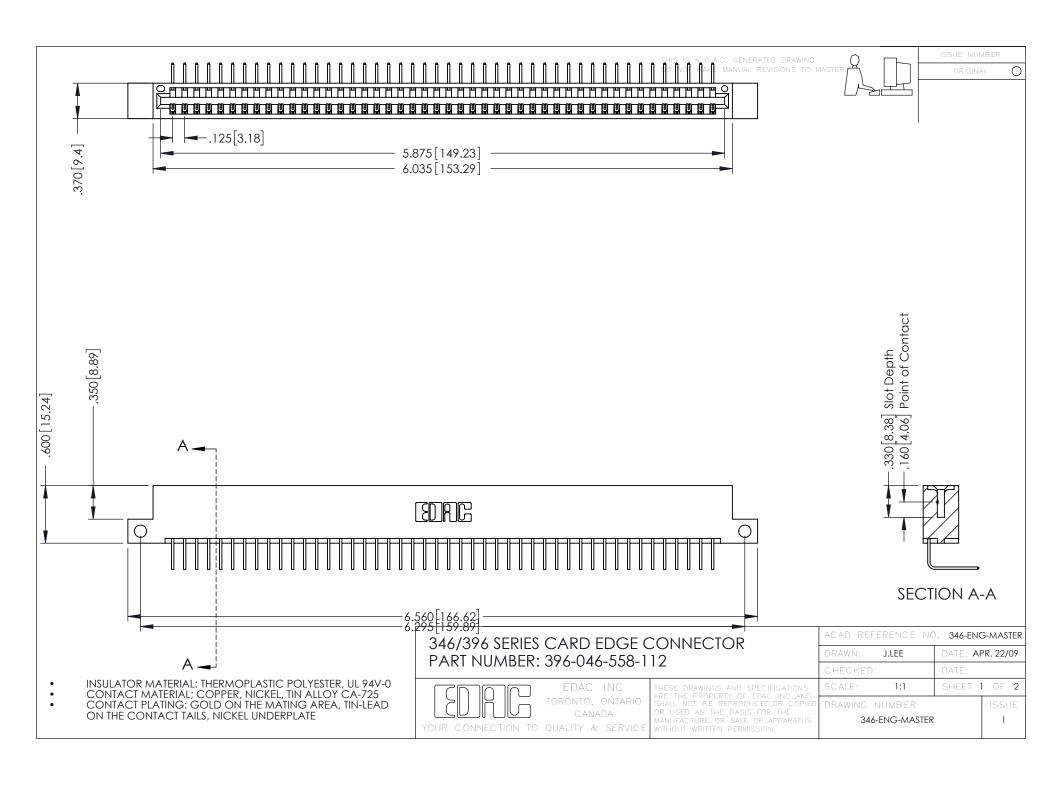

**Contact Code 555** 

**Contact Code 556** 

INSULATOR MATERIAL: THERMOPLASTIC POLYESTER, UL 94V-0 CONTACT MATERIAL; COPPER, NICKEL, TIN ALLOY CA-725

CONTACT PLATING: GOLD ON THE MATING AREA, TIN-LEAD ON THE CONTACT TAILS, NICKEL UNDERPLATE

## 346/396 SERIES CARD EDGE CONNECTOR CONTACT CODE 555,556,558,559,560 DIMENSIONS

YOUR CONNECTION TO QUALITY & SERVICE

|   | ACAD REFERENCE NO. 346-ENG-MASTER |                  |
|---|-----------------------------------|------------------|
|   | DRAWN: J.LEE                      | DATE: APR. 22/09 |
|   | CHECKED:                          | DATE:            |
|   | SCALE: 1:1                        | SHEET 2 OF 2     |
| D | DRAWING NUMBER                    | ISSUE            |

346-ENG-MASTER