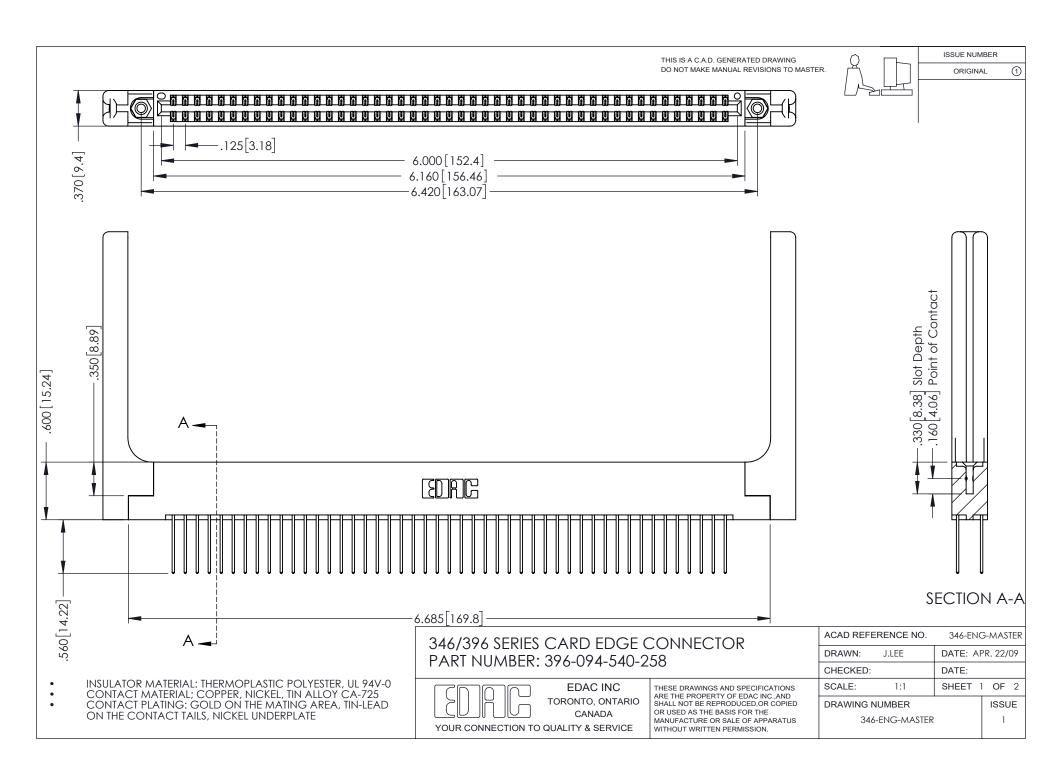

## **Contact Code 556**

INSULATOR MATERIAL: THERMOPLASTIC POLYESTER, UL 94V-0 CONTACT MATERIAL; COPPER, NICKEL, TIN ALLOY CA-725 CONTACT PLATING: GOLD ON THE MATING AREA, TIN-LEAD

ON THE CONTACT TAILS, NICKEL UNDERPLATE

## 346/396 SERIES CARD EDGE CONNECTOR CONTACT CODE 555,556,558,559,560 DIMENSIONS

YOUR CONNECTION TO QUALITY & SERVICE

**EDAC INC** TORONTO, ONTARIO CANADA

THESE DRAWINGS AND SPECIFICATIONS ARE THE PROPERTY OF EDAC INC.,AND SHALL NOT BE REPRODUCED, OR COPIED OR USED AS THE BASIS FOR THE MANUFACTURE OR SALE OF APPARATUS WITHOUT WRITTEN PERMISSION.