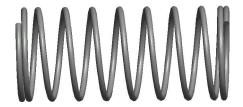

## **NOTES:**

Material : Music Wire
 Finish : Glod Irridite

3. Ends: Closed

4. Total Coils: 10.000

5. Sugg. Max. Deflection: 0.940 (in)6. Sugg. Max. Load: 2.300 (lbs)

7. All Drawing Dimensions are in Inches [mm]