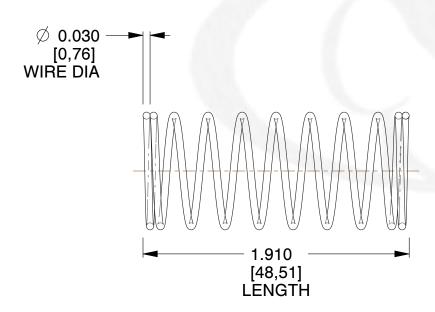

## **NOTES:**

Material : Music Wire
 Finish : Glod Irridite

3. Ends: Closed

4. Total Coils: 10.000

5. Sugg. Max. Deflection: 0.940 (in)6. Sugg. Max. Load: 2.300 (lbs)

7. All Drawing Dimensions are in Inches [mm]