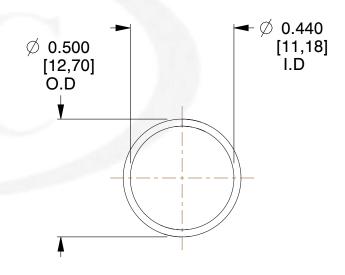

## **NOTES:**

Material : Music Wire
 Finish : Glod Irridite

3. Ends: Closed

4. Total Coils: 10.000

5. Sugg. Max. Deflection: 0.940 (in)6. Sugg. Max. Load: 2.300 (lbs)

7. All Drawing Dimensions are in Inches [mm]