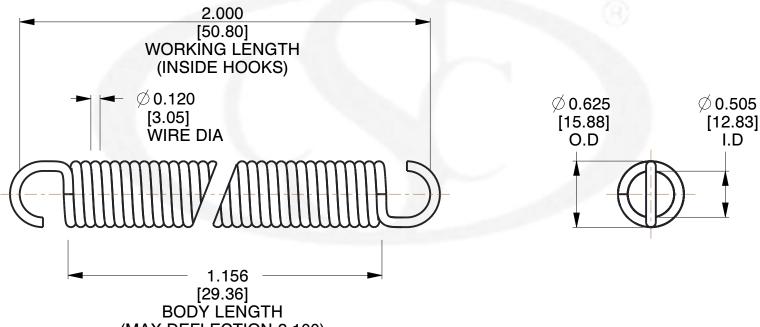

NOTES:

(MAX DEFLECTION 2.100)

1. Material : Spring Steel 2. Finish: No finish

3. Sugg Max. Load: 94.000 (lbs)

4. Deflection: 2.100 (in)

5. All Drawing Dimensions are in Inches [mm]

6. Coil Count%

info@centuryspring.com