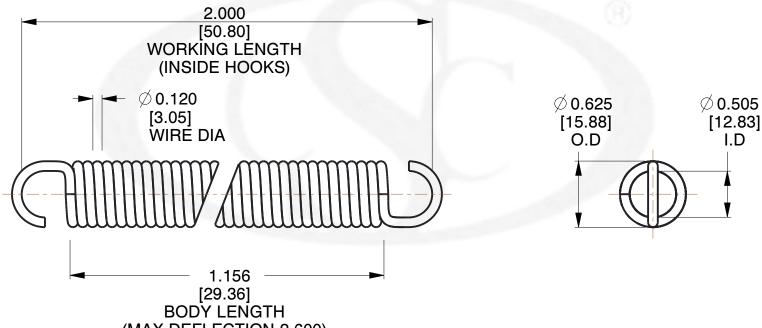

NOTES:

(MAX DEFLECTION 2.600)

1. Material : Spring Steel 2. Finish: No finish

3. Sugg Max. Load: 94.000 (lbs)

4. Deflection: 2.600 (in)

5. All Drawing Dimensions are in Inches [mm]

6. Coil Coun

info@centuryspring.com

SCALE

3.000

**COMPONENT SPRINGS** UNIT 6056 INCH [mm] SHEET **EXTENSION SPRINGS** 1 of 1