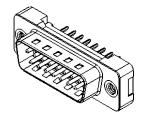

## NOTES:

MATERIAL:

HOUSING: THERMOPLASTIC POLYESTER, UL94V-0 SHELL: STEEL, TIN PLATED CONTACT: COPPER ALLOY, 15µ GOLD PLATED

OPERATING TEMPERATURE: -55°C ~ 85°C

CURRENT RATING: 3A PER CONTACT CONTACT RESISTANCE: 25mΩ MAX. INSULATOR RESISTANCE: 5000MΩ min. DIELECTRIC WITHSTANDING VOLTAGE: 1000V AC rms

|                                                                                | 628 SERIES D-SUB CONNECTOR                                                                                                                                                                                     |                                 | SW REFERENCE NO.: 628 ASSEMBLY |       |  |
|--------------------------------------------------------------------------------|----------------------------------------------------------------------------------------------------------------------------------------------------------------------------------------------------------------|---------------------------------|--------------------------------|-------|--|
| 628 SERIES D-SUB (                                                             |                                                                                                                                                                                                                |                                 | DATE: AUG. 01/2                | 018   |  |
|                                                                                |                                                                                                                                                                                                                |                                 | DATE:                          |       |  |
| EDAC INC<br>TORONTO, ONTARIO<br>CANADA<br>YOUR CONNECTION TO QUALITY & SERVICE | THESE DRAWINGS AND SPECIFICATIONS<br>ARE THE PROPERTY OF EDAC INC.,AND<br>SHALL NOT BE REPRODUCED,OR COPIED<br>OR USED AS THE BASIS FOR THE<br>MANUFACTURE OR SALE OF APPARATUS<br>WITHOUT WRITTEN PERMISSION. | SCALE: 1:1                      | SHEET 1 OF                     | 1     |  |
|                                                                                |                                                                                                                                                                                                                | DRAWING NUMBER: 627-015-324-212 |                                | ISSUE |  |
|                                                                                |                                                                                                                                                                                                                | PART NUMBER: 627-01             | 5-324-212                      | 1     |  |