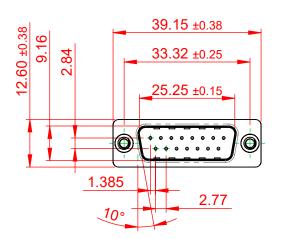

TOLERANCE UNLESS OTHERWISE SPECIFIED DO NOT MAKE MANUAL REVISIONS TO MASTER.

.X±0.25.XX±0.13.XXX±0.10

(1)

THIS SERIES FULLY CONFORMS TO THE EUROPEAN UNION DIRECTIVES 2011/65/EU FOR RoHS COMPLIANCY.

COMPLIANT

## NOTES:

MATERIAL:

HOUSING: THERMOPLASTIC POLYESTER, UL94V-0 SHELL: STEEL, TIN PLATED CONTACT: COPPER ALLOY, 15µ GOLD PLATED

OPERATING TEMPERATURE: -55°C ~ 85°C

CURRENT RATING: 3A PER CONTACT CONTACT RESISTANCE: 25mΩ MAX. INSULATOR RESISTANCE: 5000MΩ min. DIELECTRIC WITHSTANDING VOLTAGE: 1000V AC rms

|                                                                                | 628 SERIES D-SUB CONNECTOR                                                                                                                                                                                     |                                 | SW REFERENCE NO.: 628 ASSEMBLY |       |  |
|--------------------------------------------------------------------------------|----------------------------------------------------------------------------------------------------------------------------------------------------------------------------------------------------------------|---------------------------------|--------------------------------|-------|--|
| 628 SERIES D-SUB (                                                             |                                                                                                                                                                                                                |                                 | DATE: AUG. 01/2                | 018   |  |
|                                                                                |                                                                                                                                                                                                                |                                 | DATE:                          |       |  |
| EDAC INC<br>TORONTO, ONTARIO<br>CANADA<br>YOUR CONNECTION TO QUALITY & SERVICE | THESE DRAWINGS AND SPECIFICATIONS<br>ARE THE PROPERTY OF EDAC INC.,AND<br>SHALL NOT BE REPRODUCED,OR COPIED<br>OR USED AS THE BASIS FOR THE<br>MANUFACTURE OR SALE OF APPARATUS<br>WITHOUT WRITTEN PERMISSION. | SCALE: 1:1                      | SHEET 1 OF                     | 1     |  |
|                                                                                |                                                                                                                                                                                                                | DRAWING NUMBER: 627-015-324-212 |                                | ISSUE |  |
|                                                                                |                                                                                                                                                                                                                | PART NUMBER: 627-01             | 5-324-212                      | 1     |  |