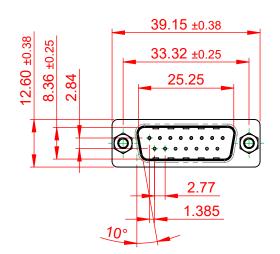

## 10.5

NOTES:

MATERIAL:

HOUSING: THERMOPLASTIC POLYESTER, UL94V-0 SHELL: STEEL, TIN PLATED CONTACT: COPPER ALLOY, 15µ GOLD PLATED

OPERATING TEMPERATURE: -55°C to +105°C

CURRENT RATING: 3A PER CONTACT CONTACT RESISTANCE: 25mΩ MAX. INSULATOR RESISTANCE: 5000MΩ min. DIELECTRIC WITHSTANDING VOLTAGE: 1000V AC rms