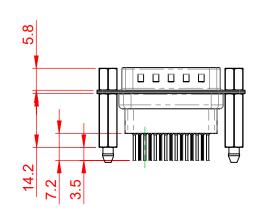

## 10.5

NOTES:

MATERIAL:

HOUSING: THERMOPLASTIC POLYESTER, UL94V-0 SHELL: STEEL, TIN PLATED CONTACT: COPPER ALLOY, 15µ GOLD PLATED

OPERATING TEMPERATURE: -55°C to +105°C

CURRENT RATING: 3A PER CONTACT CONTACT RESISTANCE: 25mΩ MAX. INSULATOR RESISTANCE: 5000MΩ min. DIELECTRIC WITHSTANDING VOLTAGE: 1000V AC rms