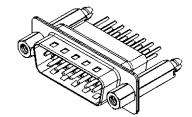

| 627 SERIES D-SUB CONNECTOR             |                                                                                                                                                                                                                | SW REFERENCE NO.: 627 ASSEMBLY  |                 |       |
|----------------------------------------|----------------------------------------------------------------------------------------------------------------------------------------------------------------------------------------------------------------|---------------------------------|-----------------|-------|
|                                        |                                                                                                                                                                                                                | DRAWN: C.B                      | DATE: AUG. 01/2 | 018   |
|                                        |                                                                                                                                                                                                                | CHECKED:                        | DATE:           |       |
| EDAC INC<br>TORONTO, ONTARIO<br>CANADA | THESE DRAWINGS AND SPECIFICATIONS<br>ARE THE PROPERTY OF EDAC INC.,AND<br>SHALL NOT BE REPRODUCED,OR COPIED<br>OR USED AS THE BASIS FOR THE<br>MANUFACTURE OR SALE OF APPARATUS<br>WITHOUT WRITTEN PERMISSION. | SCALE: 1:1                      | SHEET 1 OF      | 1     |
|                                        |                                                                                                                                                                                                                | DRAWING NUMBER: 627-015-371-277 |                 | ISSUE |
| YOUR CONNECTION TO QUALITY & SERVICE   |                                                                                                                                                                                                                | PART NUMBER: 627-0 <sup>4</sup> | 5-371-277       | 1     |