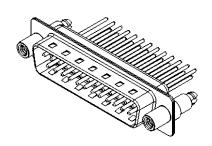

## NOTES:

MATERIAL:

HOUSING: BLACK THERMOPLASTIC POLYESTER, UL94V-0

SHELL: STEEL, NICKEL PLATED

CONTACT: COPPER ALLOY, 15µ GOLD PLATED

OPERATING TEMPERATURE: -55°C ~ 125°C

CURRENT RATING: 5A PER CONTACT

CONTACT RESISTANCE:  $25m\Omega$  MAX. INSULATOR RESISTANCE:  $5000M\Omega$  min.