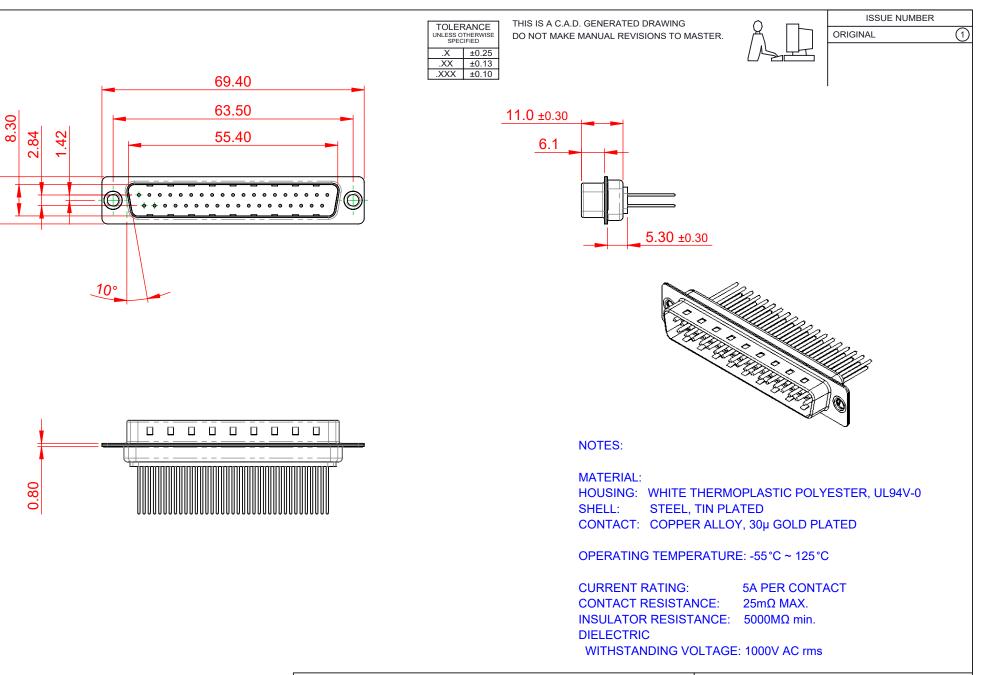

|  |                                      |                                        |                                                                                                                                             | SW REFERENCE NO.: 627 ASSEMBLY |                                |                    |       |
|--|--------------------------------------|----------------------------------------|---------------------------------------------------------------------------------------------------------------------------------------------|--------------------------------|--------------------------------|--------------------|-------|
|  | 627 S                                | ERIES D-SUB C                          | CONNECTOR                                                                                                                                   | DRAWN: C.B                     |                                | DATE: AUG. 01/2018 |       |
|  |                                      |                                        |                                                                                                                                             | CHECKED:                       |                                | DATE:              |       |
|  |                                      | EDAC INC<br>TORONTO, ONTARIO<br>CANADA | THESE DRAWINGS AND SPECIFICATIONS<br>ARE THE PROPERTY OF EDAC INC.,AND<br>SHALL NOT BE REPRODUCED,OR COPIED<br>OR USED AS THE BASIS FOR THE | SCALE: 1:1                     |                                | SHEET 1 OF         | 1     |
|  |                                      |                                        |                                                                                                                                             | DRAWING NUMBER:                | RAWING NUMBER: 627-M37-623-WT1 |                    | ISSUE |
|  | YOUR CONNECTION TO QUALITY & SERVICE |                                        | MANUFACTURE OR SALE OF APPARATUS<br>WITHOUT WRITTEN PERMISSION.                                                                             | PART NUMBER:                   | 627-M37-                       | 27-M37-623-WT1     |       |