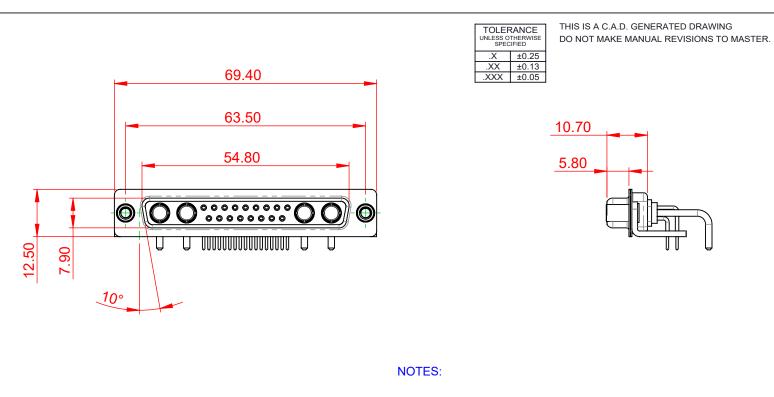

-55°C ~ 125°C

1000V AC rms

|                                        | COMBINATION D-SUB                                                                                                                                                                                              |                                 | SW REFERENCE NO.: 630 COMBO ASSEMBLY |       |  |
|----------------------------------------|----------------------------------------------------------------------------------------------------------------------------------------------------------------------------------------------------------------|---------------------------------|--------------------------------------|-------|--|
| COMBINATIO                             |                                                                                                                                                                                                                |                                 | DATE: JAN. 01/20                     | 19    |  |
|                                        |                                                                                                                                                                                                                |                                 | DATE:                                |       |  |
| EDAC INC<br>TORONTO, ONTARIO<br>CANADA | THESE DRAWINGS AND SPECIFICATIONS<br>ARE THE PROPERTY OF EDAC INC.,AND<br>SHALL NOT BE REPRODUCED,OR COPIED<br>OR USED AS THE BASIS FOR THE<br>MANUFACTURE OR SALE OF APPARATUS<br>WITHOUT WRITTEN PERMISSION. | SCALE: (IN C.A.D. 1:1)          | SHEET 1 OF                           | 2     |  |
|                                        |                                                                                                                                                                                                                | DRAWING NUMBER: 630-21W4650-1NE |                                      | ISSUE |  |
| YOUR CONNECTION TO QUALITY & SERVICE   |                                                                                                                                                                                                                | PART NUMBER: 630-21W4           | 4650-1NE                             | 1     |  |