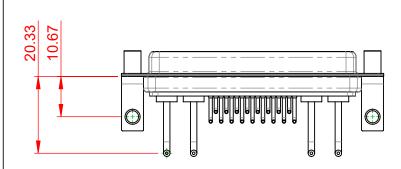

-55°C ~ 125°C

1000V AC rms

|                                        | COMBINATION D-SUB                                                                                                                                                                                              |                                 | SW REFERENCE NO.: 630 COMBO ASSEMBLY |       |  |
|----------------------------------------|----------------------------------------------------------------------------------------------------------------------------------------------------------------------------------------------------------------|---------------------------------|--------------------------------------|-------|--|
| COMBINATIO                             |                                                                                                                                                                                                                |                                 | DATE: JAN. 01/20                     | 19    |  |
|                                        |                                                                                                                                                                                                                |                                 | DATE:                                |       |  |
| EDAC INC<br>TORONTO, ONTARIO<br>CANADA | THESE DRAWINGS AND SPECIFICATIONS<br>ARE THE PROPERTY OF EDAC INC.,AND<br>SHALL NOT BE REPRODUCED,OR COPIED<br>OR USED AS THE BASIS FOR THE<br>MANUFACTURE OR SALE OF APPARATUS<br>WITHOUT WRITTEN PERMISSION. | SCALE: (IN C.A.D. 1:1)          | SHEET 1 OF                           | 2     |  |
|                                        |                                                                                                                                                                                                                | DRAWING NUMBER: 630-21W4650-1NE |                                      | ISSUE |  |
| YOUR CONNECTION TO QUALITY & SERVICE   |                                                                                                                                                                                                                | PART NUMBER: 630-21W4           | 4650-1NE                             | 1     |  |