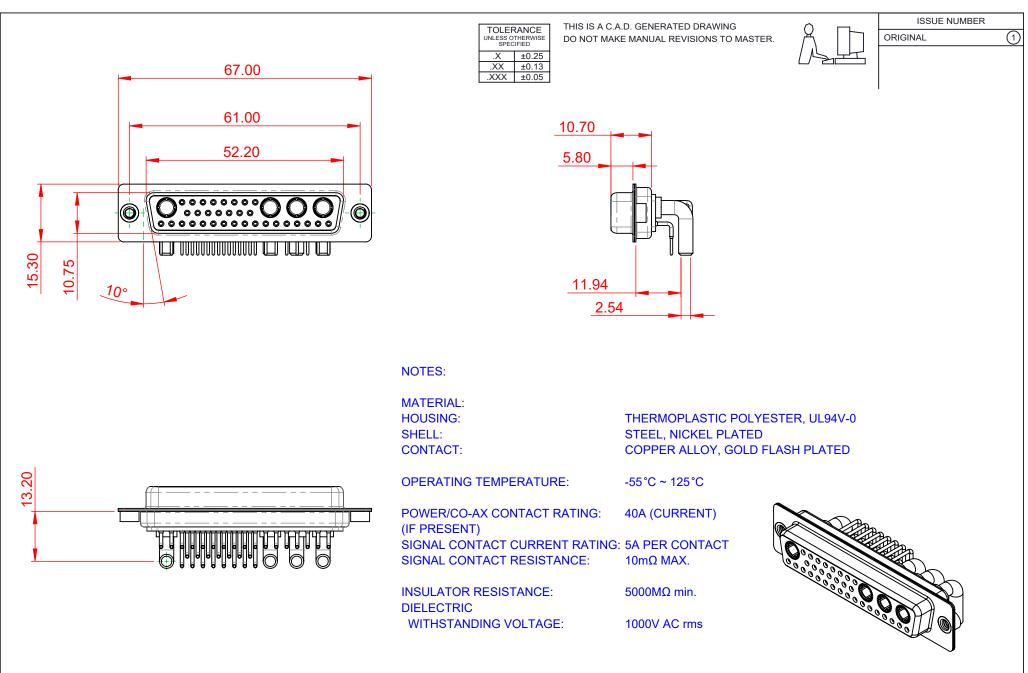

| COMBINATION D-SUB                      |                                                                                                                                                                                                                | SW REFERENCE NO.: 630 COMBO ASSEMBLY |                  |       |
|----------------------------------------|----------------------------------------------------------------------------------------------------------------------------------------------------------------------------------------------------------------|--------------------------------------|------------------|-------|
|                                        |                                                                                                                                                                                                                | DRAWN: C.B                           | DATE: JAN. 01/20 | 19    |
|                                        |                                                                                                                                                                                                                | CHECKED:                             | DATE:            |       |
| EDAC INC<br>TORONTO, ONTARIO<br>CANADA | THESE DRAWINGS AND SPECIFICATIONS<br>ARE THE PROPERTY OF EDAC INC.,AND<br>SHALL NOT BE REPRODUCED,OR COPIED<br>OR USED AS THE BASIS FOR THE<br>MANUFACTURE OR SALE OF APPARATUS<br>WITHOUT WRITTEN PERMISSION. | SCALE: (IN C.A.D. 1:1)               | SHEET 1 OF       | 2     |
|                                        |                                                                                                                                                                                                                | DRAWING NUMBER: 630-36W4240-4N2      |                  | ISSUE |
| YOUR CONNECTION TO QUALITY & SERVICE   |                                                                                                                                                                                                                | PART NUMBER: 630-36W                 | 1240-4N2         | 1     |

THIS SERIES FULLY CONFORMS TO THE EUROPEAN UNION DIRECTIVES 2011/65/EU FOR RoHS COMPLIANCY. COMPLIANT

| SW REFERENCE NO.: 630 COMBO ASSEMBLY |                    |  |  |  |
|--------------------------------------|--------------------|--|--|--|
| DRAWN: C.B                           | DATE: JAN. 01/2019 |  |  |  |
| CHECKED:                             | DATE:              |  |  |  |
| SCALE: (IN C.A.D. 1:1)               | SHEET 1 OF 2       |  |  |  |
| DRAWING NUMBER: 630-36W4             | 1240-4N2 ISSUE     |  |  |  |
| PART NUMBER: 630-36W4                | 1240-4N2 1         |  |  |  |