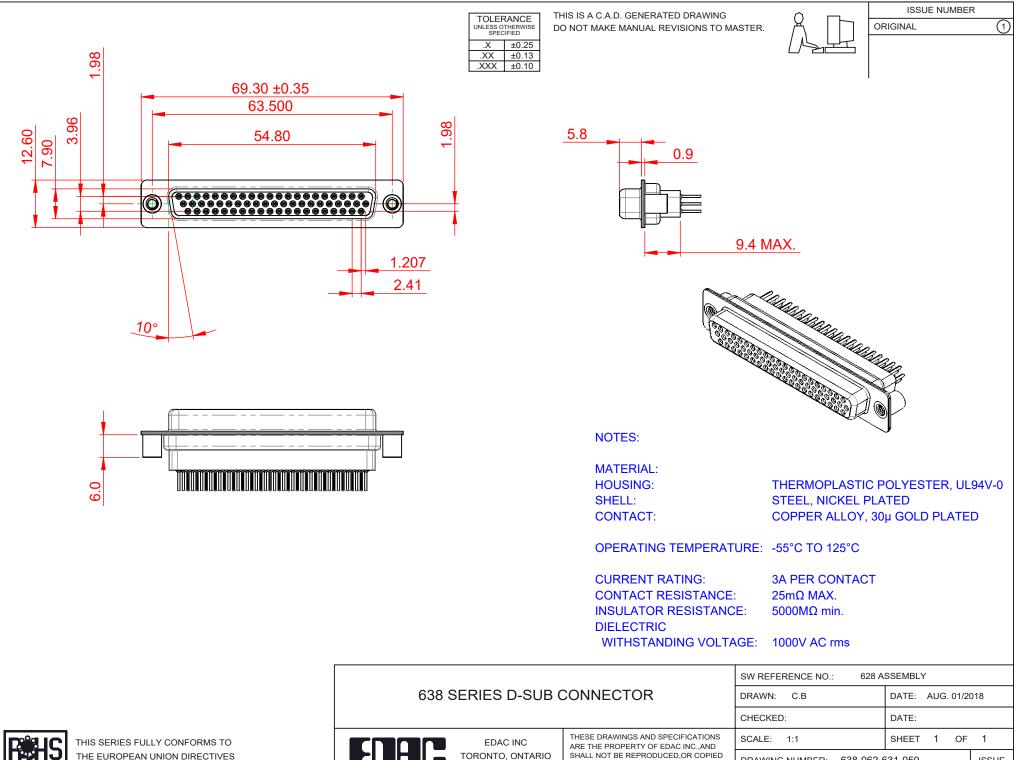

THE EUROPEAN UNION DIRECTIVES 2011/65/EU FOR RoHS COMPLIANCY. COMPLIANT

SHALL NOT BE REPRODUCED, OR COPIED OR USED AS THE BASIS FOR THE MANUFACTURE OR SALE OF APPARATUS WITHOUT WRITTEN PERMISSION.

| DRAWN: C.B DATE: AUG. 01/2018   CHECKED: DATE:   SCALE: 1:1 SHEET 1 OF 1   DRAWING NUMBER: 638-062-631-059 ISSUE 1 | SW REFERENCE NO.: 628 ASSEMBLY        |                    |
|--------------------------------------------------------------------------------------------------------------------|---------------------------------------|--------------------|
| SCALE: 1:1 SHEET 1 OF 1<br>DRAWING NUMBER: 638-062-631-059 ISSUE                                                   | DRAWN: C.B                            | DATE: AUG. 01/2018 |
| DRAWING NUMBER: 638-062-631-059 ISSUE                                                                              | CHECKED:                              | DATE:              |
|                                                                                                                    | SCALE: 1:1                            | SHEET 1 OF 1       |
| PART NUMBER: 638-062-631-059 1                                                                                     | DRAWING NUMBER: 638-062-631-059 ISSUE |                    |
|                                                                                                                    |                                       |                    |