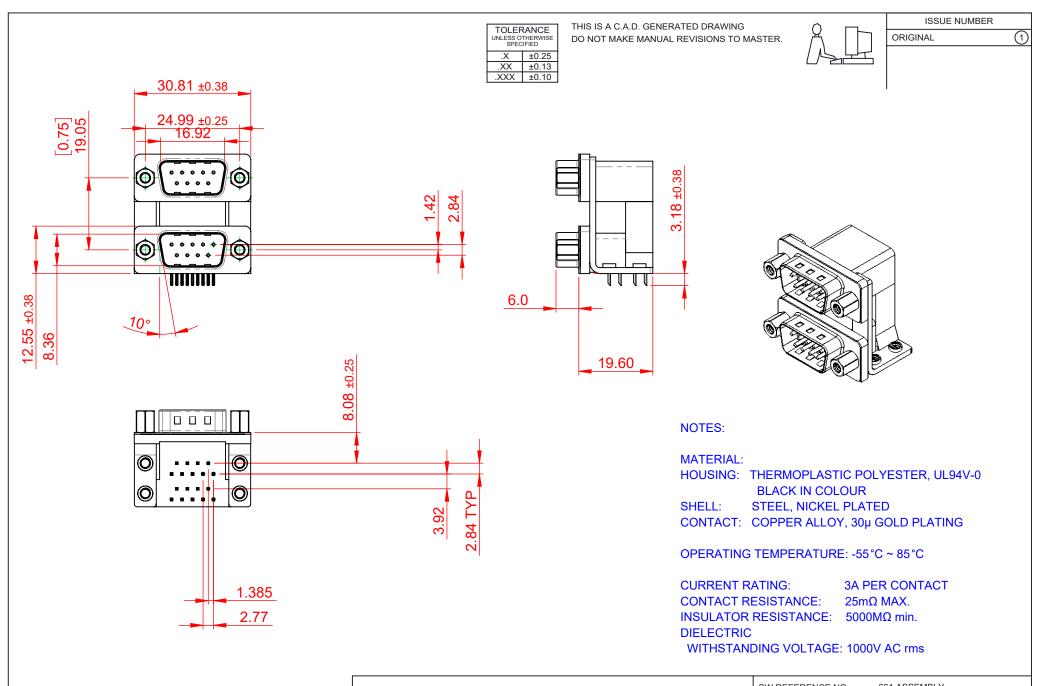

|             | 661 SERIES D-SUB CONNECTOR           |                                                                                                                                       | SW REFERENCE NO.: 661 ASSEMBLY |                  |       |
|-------------|--------------------------------------|---------------------------------------------------------------------------------------------------------------------------------------|--------------------------------|------------------|-------|
|             |                                      |                                                                                                                                       | DRAWN: C.B                     | DATE: AUG. 01/20 | 018   |
|             |                                      |                                                                                                                                       | CHECKED:                       | DATE:            |       |
| то          | EDAC INC                             | THESE DRAWINGS AND SPECIFICATIONS<br>ARE THE PROPERTY OF EDAC INCAND                                                                  | SCALE: 1:1                     | SHEET 1 OF       | 1     |
| VES<br>NCY. | YOUR CONNECTION TO QUALITY & SERVICE | SHALL NOT BE REPRODUCED, OR COPIED<br>OR USED AS THE BASIS FOR THE<br>MANUFACTURE OR SALE OF APPARATUS<br>WITHOUT WRITTEN PERMISSION. | DRAWING NUMBER: 661            | -009-664-056     | ISSUE |
|             |                                      |                                                                                                                                       | PART NUMBER: 661               | -009-664-056     | 1     |