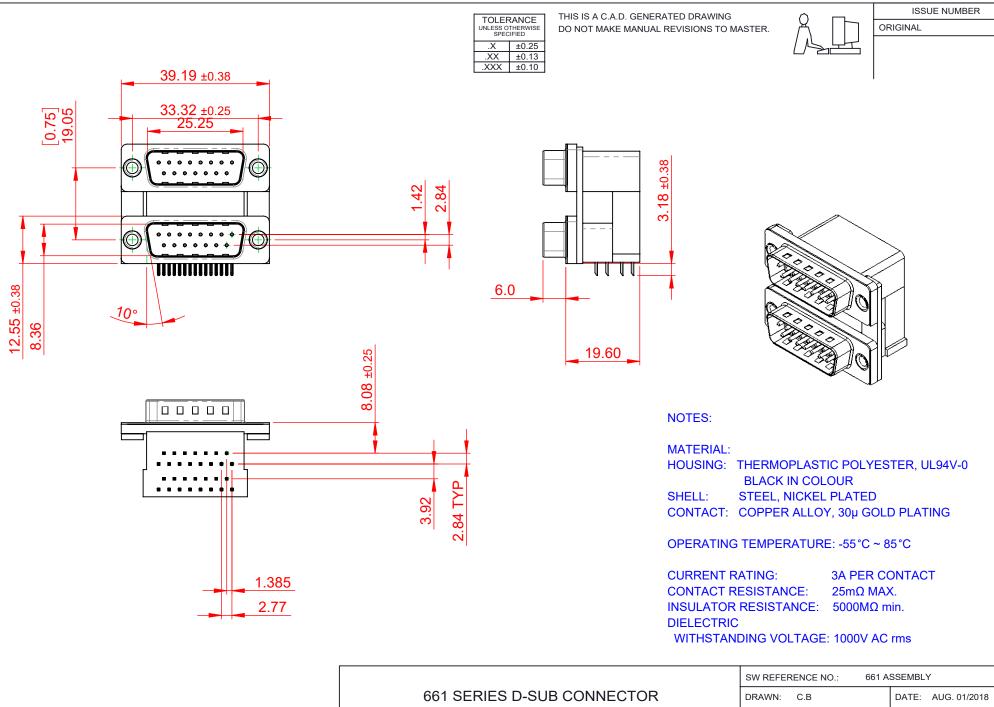

| SW REFERENCE NO.: 661 ASSEMBLY  |                    |
|---------------------------------|--------------------|
| DRAWN: C.B                      | DATE: AUG. 01/2018 |
| CHECKED:                        | DATE:              |
| SCALE: 1:1                      | SHEET 1 OF 1       |
| DRAWING NUMBER: 661-015-664-007 |                    |

DRAWING NUMBER: PART NUMBER:

661-015-664-007

661-015-664-007