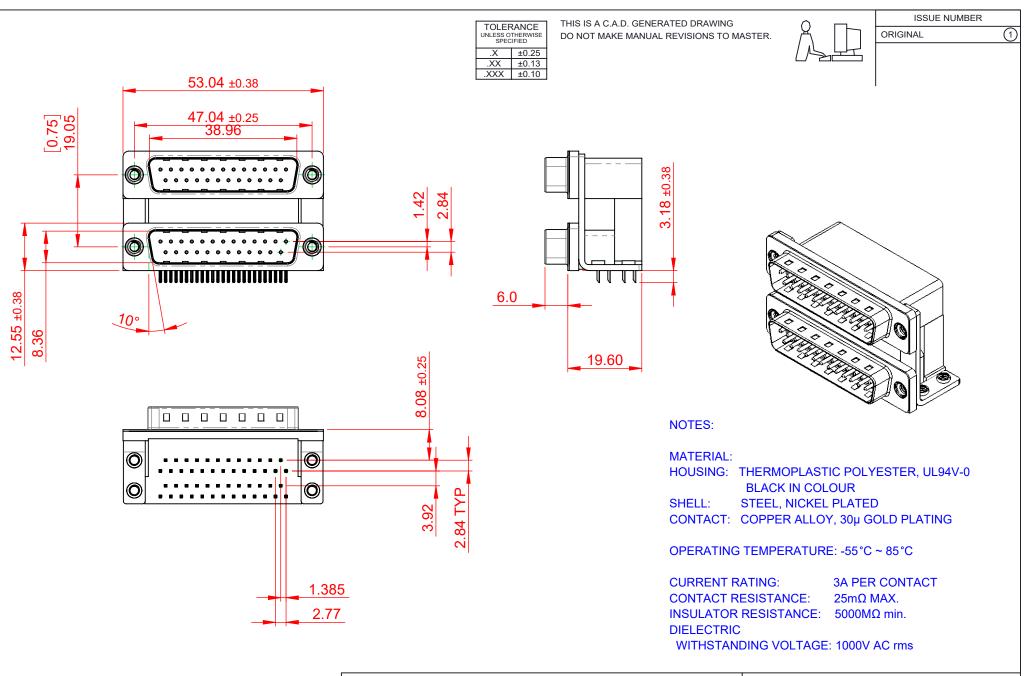

|                                      | 661 SERIES D-SUB CONNECTOR                                                     |                                                                                                                                                                                                                | SW REFERENCE NO.: 661 ASSEMBLY |           |                 |       |
|--------------------------------------|--------------------------------------------------------------------------------|----------------------------------------------------------------------------------------------------------------------------------------------------------------------------------------------------------------|--------------------------------|-----------|-----------------|-------|
|                                      |                                                                                |                                                                                                                                                                                                                | DRAWN: C.B                     |           | DATE: AUG. 01/2 | 018   |
|                                      |                                                                                |                                                                                                                                                                                                                | CHECKED:                       |           | DATE:           |       |
| FORMS TO<br>DIRECTIVES<br>DMPLIANCY. | EDAC INC<br>TORONTO, ONTARIO<br>CANADA<br>YOUR CONNECTION TO QUALITY & SERVICE | THESE DRAWINGS AND SPECIFICATIONS<br>ARE THE PROPERTY OF EDAC INC.,AND<br>SHALL NOT BE REPRODUCED,OR COPIED<br>OR USED AS THE BASIS FOR THE<br>MANUFACTURE OR SALE OF APPARATUS<br>WITHOUT WRITTEN PERMISSION. | SCALE: 1:1                     |           | SHEET 1 OF      | 1     |
|                                      |                                                                                |                                                                                                                                                                                                                | DRAWING NUMBER: 661-025-6      |           | 64-055          | ISSUE |
|                                      |                                                                                |                                                                                                                                                                                                                | PART NUMBER:                   | 661-025-6 | 64-055          | 1     |