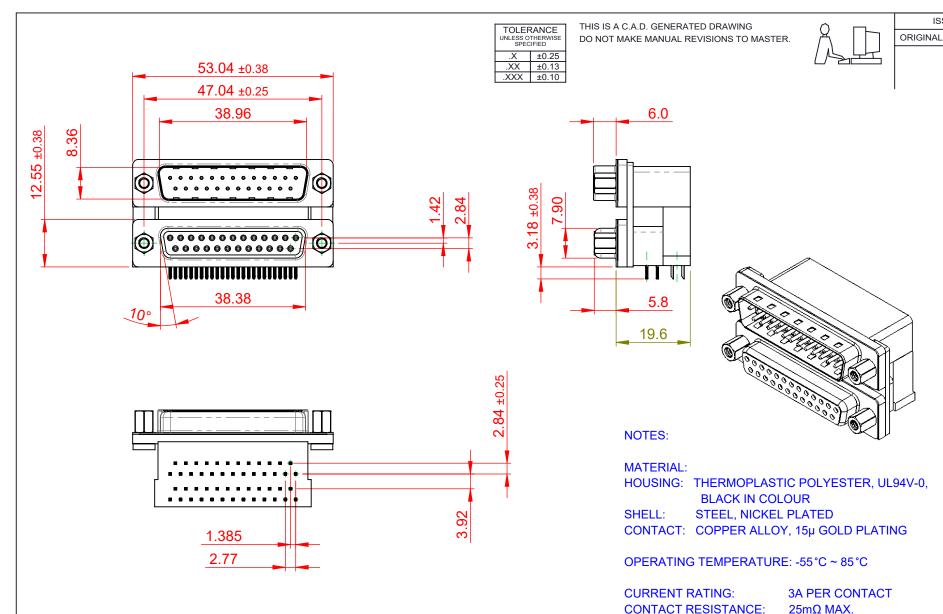

663 SERIES D-SUB CONNECTOR

YOUR CONNECTION TO QUALITY & SERVICE

**EDAC INC** TORONTO, ONTARIO CANADA

THESE DRAWINGS AND SPECIFICATIONS ARE THE PROPERTY OF EDAC INC..AND SHALL NOT BE REPRODUCED, OR COPIED OR USED AS THE BASIS FOR THE MANUFACTURE OR SALE OF APPARATUS WITHOUT WRITTEN PERMISSION.

**DIELECTRIC** 

**INSULATOR RESISTANCE:** 

|                                 | SW REFERENCE NO.: 663 ASSEMBLY |                    |
|---------------------------------|--------------------------------|--------------------|
|                                 | DRAWN: C.B                     | DATE: AUG. 01/2018 |
|                                 | CHECKED:                       | DATE:              |
|                                 | SCALE: (IN C.A.D. 1:1)         | SHEET 1 OF 1       |
| DRAWING NUMBER: 663-025-364-003 |                                | 364-003 ISSUE      |

5000MΩ min.

ISSUE NUMBER

WITHSTANDING VOLTAGE: 1000V AC rms

DRAWING NUMBER: 003-025-304-003 PART NUMBER: 663-025-364-003

THIS SERIES FULLY CONFORMS TO THE EUROPEAN UNION DIRECTIVES 2011/65/EU FOR RoHS COMPLIANCY.