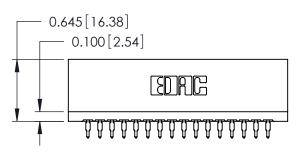

THIS IS A C.A.D. GENERATED DRAWING DO NOT MAKE MANUAL REVISIONS TO MASTER.

ISSUE NUMBER

ORIGINAL

Contact Information
520-P.C. Tail, Regular Point - Tail LG.=.175(4.45)
.125" (3.18mm) Contact Spacing x .250" (6.35mm) Row Spacing