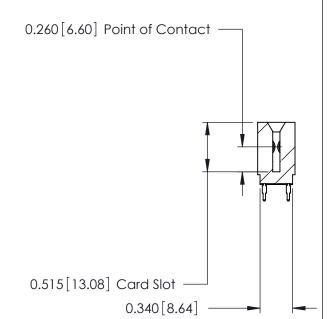

THIS IS A C.A.D. GENERATED DRAWING DO NOT MAKE MANUAL REVISIONS TO MASTER.

ISSUE NUMBER

ORIGINAL

Contact Information
520-P.C. Tail, Regular Point - Tail LG.=.175(4.45)
.125" (3.18mm) Contact Spacing x .250" (6.35mm) Row Spacing