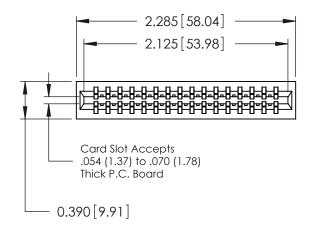

THIS IS A C.A.D. GENERATED DRAWING DO NOT MAKE MANUAL REVISIONS TO MASTER.

ISSUE NUMBER

ORIGINAL

Contact Information
520-P.C. Tail, Regular Point - Tail LG.=.175(4.45)
.125" (3.18mm) Contact Spacing x .250" (6.35mm) Row Spacing