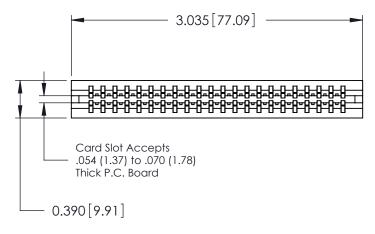

THIS IS A C.A.D. GENERATED DRAWING DO NOT MAKE MANUAL REVISIONS TO MASTER.

ORIGINAL

Contact Information
540-Wire Wrap, Regular Point - Tail LG.=.560(14.22)
.125" (3.18mm) Contact Spacing x .250" (6.35mm) Row Spacing