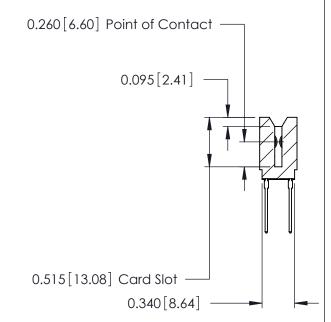

THIS IS A C.A.D. GENERATED DRAWING DO NOT MAKE MANUAL REVISIONS TO MASTER.

ORIGINAL

Contact Information
540-Wire Wrap, Regular Point - Tail LG.=.560(14.22)
.125" (3.18mm) Contact Spacing x .250" (6.35mm) Row Spacing