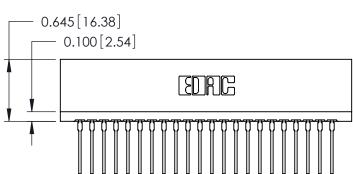

THIS IS A C.A.D. GENERATED DRAWING DO NOT MAKE MANUAL REVISIONS TO MASTER.

ORIGINAL

Contact Information
540-Wire Wrap, Regular Point - Tail LG.=.560(14.22)
.125" (3.18mm) Contact Spacing x .250" (6.35mm) Row Spacing