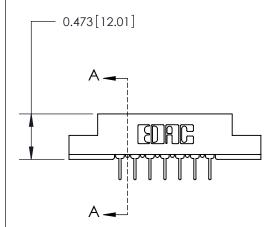

## **Contact Detail**

PC Tail .023x.013(0.58x0.33) - Tail LG=.213(5.41)

.156 [3.96] Contact Spacing x .200 [5.08] Row Spacing

**See Accompanying Page for:** 

**Contact Bend Details** 

**SECTION A-A** 

.095 [2.41] Point of Contact (Measured from bottom of Card Slot) Card Slot Accepts .054 [1.37] to .070 [1.78] Thick P.C. Board