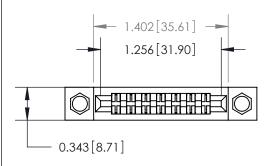

## **Mounting Option**

.156 (3.96) Dia. Mounting Holes

| 807/857 Series High Temp Card Edge Connecto | ٦r |
|---------------------------------------------|----|
| Part Number: 807-014-424-204                |    |

YOUR CONNECTION TO QUALITY & SERVICE

| DRAWN: J.LEE   | DATE: AUG. 11/09 |   |
|----------------|------------------|---|
| CHECKED:       | DATE:            |   |
| SCALE: NTS     | SHEET 1 OF       | 2 |
| DRAWING NUMBER | ISSU             | Ε |