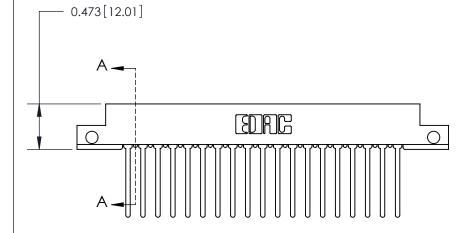

## **Contact Detail**

Wire Wrap .046x.013(1.17x0.33) - Tail LG=.708(17.98)

.156 [3.96] Contact Spacing x .200 [5.08] Row Spacing

**SECTION A-A** 

.095 [2.41] Point of Contact (Measured from bottom of Card Slot)