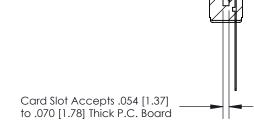

## **Contact Detail**

Wire Wrap .046x.013(1.17x0.33) - Tail LG=.708(17.98)

.156 [3.96] Contact Spacing x .200 [5.08] Row Spacing

**SECTION A-A** 

.095 [2.41] Point of Contact (Measured from bottom of Card Slot)