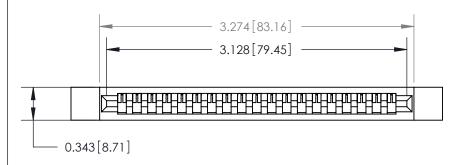

**Mounting Option** 

.128 (3.25) Dia. Side Mounting Holes

## **Contact Detail**

Wire Wrap .046x.013(1.17x0.33) - Tail LG=.708(17.98)

.156 [3.96] Contact Spacing x .200 [5.08] Row Spacing







**SECTION A-A** 

.095 [2.41] Point of Contact (Measured from bottom of Card Slot)



**See Accompanying Page for:** 

**Contact Bend Details** 

807/857 Series High Temp Card Edge Connector Part Number: 807-019-445-112

YOUR CONNECTION TO QUALITY & SERVICE

| ACAD REFERENCE NO. 807 ENG MASTER |                  |
|-----------------------------------|------------------|
| DRAWN: J.LEE                      | DATE: AUG. 11/09 |
| CHECKED:                          | DATE:            |
| SCALE: NTS                        | SHEET 1 OF 2     |
| DRAWING NUMBER                    | ISSUE            |
| 807 Assembly                      | 1                |