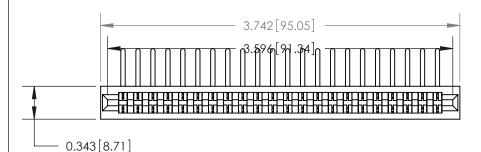

## **Contact Detail**

90 Degree Bend (Code 541 Contacts)

.156 [3.96] Contact Spacing x .200 [5.08] Row Spacing

**SECTION A-A** 

.175 [4.45] Point of Contact (Measured from bottom of Card Slot)

Card Slot Accepts .054 [1.37] to .070 [1.78] Thick P.C. Board