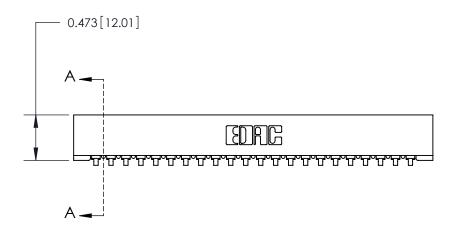

## **Contact Detail**

90 Degree Bend (Code 541 Contacts)

.156 [3.96] Contact Spacing x .200 [5.08] Row Spacing

**SECTION A-A** 

.175 [4.45] Point of Contact (Measured from bottom of Card Slot)

Card Slot Accepts .054 [1.37] to .070 [1.78] Thick P.C. Board