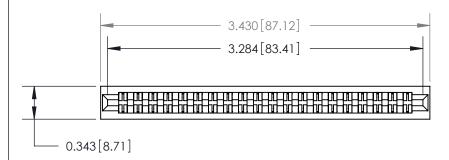

**See Accompanying Page for:** 

**Contact Bend Details** 

| 807/857 Series               | ligh Temp Card Edge Connector |
|------------------------------|-------------------------------|
| Part Number: 807-040-455-201 |                               |