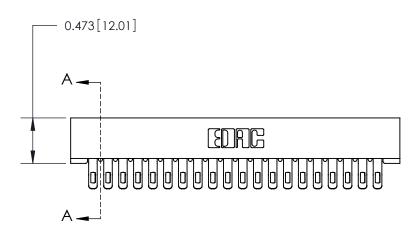

**Mounting Option** 

No Mounting Lugs

**See Accompanying Page for:** 

**Contact Bend Details** 

| 807/857 Series               | ligh Temp Card Edge Connector |
|------------------------------|-------------------------------|
| Part Number: 807-040-455-201 |                               |