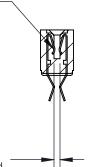

## **Contact Detail**

Extender Board Bend (Code 500 Contacts)

.156 [3.96] Contact Spacing x .200 [5.08] Row Spacing

**SECTION A-A** 

.095 [2.41] Point of Contact (Measured from bottom of Card Slot)

Card Slot Accepts .054 [1.37] to .070 [1.78] Thick P.C. Board