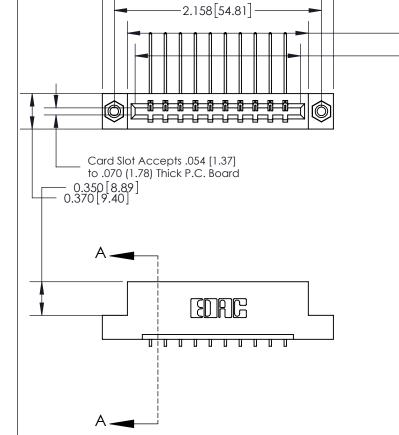

## **See Accompanying Page for:**

- **Bend Detail**
- **Mounting Options**

833 Series High Temp Card Edge Connector Part Number: 833-010-559-108

1.885 [47.88]

1.724 [43.79]

**EDAC INC** TORONTO, ONTARIO CANADA