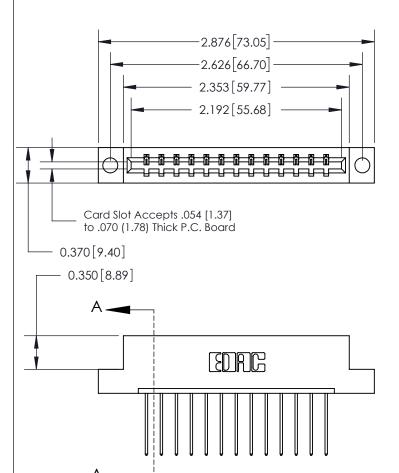

THIS IS A C.A.D. GENERATED DRAWING DO NOT MAKE MANUAL REVISIONS TO MASTER.

ORIGINAL

|                               | SECTION A-A  |
|-------------------------------|--------------|
|                               | 0.388 [9.86] |
|                               | Card Slot    |
| .160 [4.06] Point of Contact— |              |
|                               |              |
|                               |              |

833 Series High Temp Card Edge Connector Part Number: 833-013-542-104

**EDAC INC** TORONTO, ONTARIO CANADA

THESE DRAWINGS AND SPECIFICATIONS ARE THE PROPERTY OF EDAC INC.,AND SHALL NOT BE REPRODUCED, OR COPIED OR USED AS THE BASIS FOR THE MANUFACTURE OR SALE OF APPARATUS WITHOUT WRITTEN PERMISSION.

| ACAD REFERENCE NO. | 833 ENG MASTER   |  |  |
|--------------------|------------------|--|--|
| DRAWN: J.LEE       | DATE: OCT. 14/09 |  |  |
| CHECKED:           | DATE:            |  |  |
| SCALE: NTS         | SHEET 1 OF 3     |  |  |
| DRAWING NUMBER     | ISSUE            |  |  |
| 833 Assembly       | 1                |  |  |