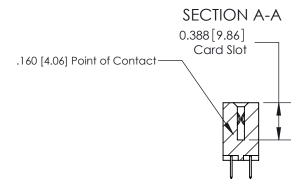

## **Contact Detail**

520-P.C. Tail .030x.018(0.76x0.46) - Tail LG=.175(4.45) .156 [3.96] Contact Spacing x .200 [5.08] Row Spacing

**See Accompanying Page for:** 

- **Bend Detail**
- **Mounting Options**