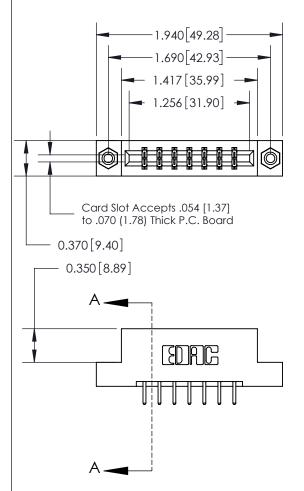

THIS IS A C.A.D. GENERATED DRAWING DO NOT MAKE MANUAL REVISIONS TO MASTER.

ISSUE NUMBER ORIGINAL

833 Series High Temp Card Edge Connector Part Number: 833-014-520-208

**EDAC INC** TORONTO, ONTARIO CANADA

THESE DRAWINGS AND SPECIFICATIONS ARE THE PROPERTY OF EDAC INC.,AND SHALL NOT BE REPRODUCED,OR COPIED OR USED AS THE BASIS FOR THE MANUFACTURE OR SALE OF APPARATUS WITHOUT WRITTEN PERMISSION.

| ACAD REFERENCE NO. | 833 ENG MASTER   |  |  |
|--------------------|------------------|--|--|
| DRAWN: J.LEE       | DATE: OCT. 14/09 |  |  |
| CHECKED:           | DATE:            |  |  |
| SCALE: NTS         | SHEET 1 OF 3     |  |  |
| DRAWING NUMBER     | ISSUE            |  |  |
| 833 Assembly       | 1                |  |  |