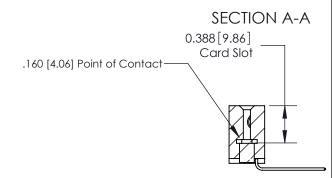

## **Contact Detail**

559-90 Degree Bend (Code 541 Contacts)

**See Accompanying Page for:** 

.156 [3.96] Contact Spacing x .200 [5.08] Row Spacing

THIS IS A C.A.D. GENERATED DRAWING DO NOT MAKE MANUAL REVISIONS TO MASTER.