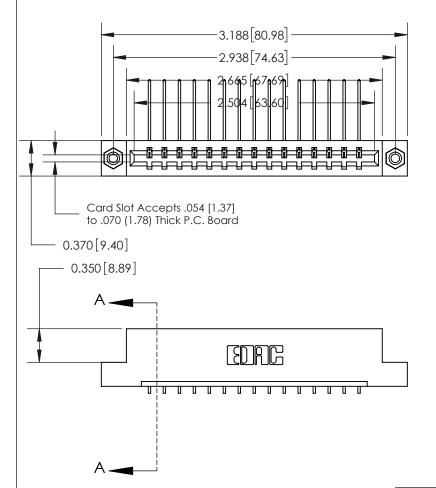

## 833 Series High Temp Card Edge Connector Part Number: 833-015-559-108

**Bend Detail Mounting Options** 

|                    | EDAC INC          |
|--------------------|-------------------|
|                    | TORONTO, ONTARIO  |
|                    | CANADA            |
| YOUR CONNECTION TO | QUALITY & SERVICE |

**Mounting Option** 

08-#4-40 Unified Threaded Inserts