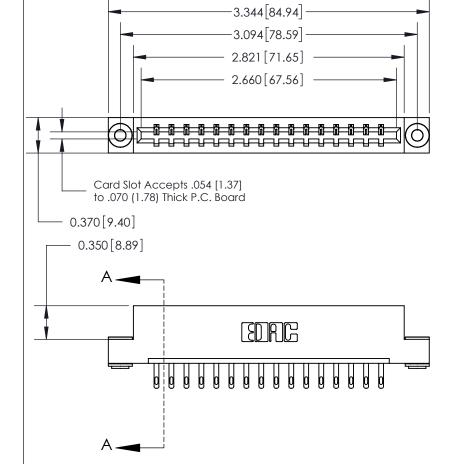

## See Accompanying Page for:

- **Bend Detail**
- **Mounting Options**

833 Series High Temp Card Edge Connector Part Number: 833-016-500-103

**EDAC INC** TORONTO, ONTARIO CANADA

THESE DRAWINGS AND SPECIFICATIONS ARE THE PROPERTY OF EDAC INC.,AND SHALL NOT BE REPRODUCED, OR COPIED OR USED AS THE BASIS FOR THE MANUFACTURE OR SALE OF APPARATUS WITHOUT WRITTEN PERMISSION.

| ACAD REFERENCE NO. | 833 ENG MASTER   |  |  |
|--------------------|------------------|--|--|
| DRAWN: J.LEE       | DATE: OCT. 14/09 |  |  |
| CHECKED:           | DATE:            |  |  |
| SCALE: NTS         | SHEET 1 OF 3     |  |  |
| DRAWING NUMBER     | ISSUE            |  |  |
| 833 Assembly       | 1                |  |  |