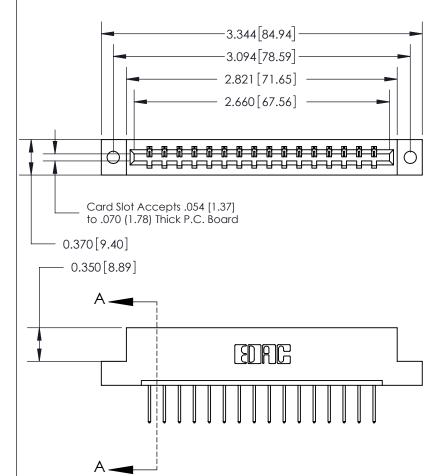

ORIGINAL

833 Series High Temp Card Edge Connector Part Number: 833-016-523-102

**EDAC INC** TORONTO, ONTARIO CANADA

THESE DRAWINGS AND SPECIFICATIONS ARE THE PROPERTY OF EDAC INC.,AND SHALL NOT BE REPRODUCED, OR COPIED OR USED AS THE BASIS FOR THE MANUFACTURE OR SALE OF APPARATUS WITHOUT WRITTEN PERMISSION.

| ACAD REFERENCE NO. | 833 ENG MASTER   |  |  |
|--------------------|------------------|--|--|
| DRAWN: J.LEE       | DATE: OCT. 14/09 |  |  |
| CHECKED:           | DATE:            |  |  |
| SCALE: NTS         | SHEET 1 OF 3     |  |  |
| DRAWING NUMBER     | ISSUE            |  |  |
| 922 Assambly       | 1 1              |  |  |