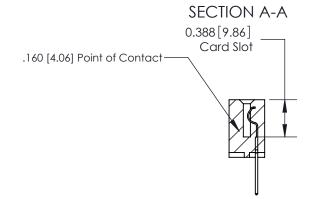

ORIGINAL

833 Series High Temp Card Edge Connector Part Number: 833-016-523-102

**EDAC INC** TORONTO, ONTARIO CANADA

THESE DRAWINGS AND SPECIFICATIONS ARE THE PROPERTY OF EDAC INC.,AND SHALL NOT BE REPRODUCED, OR COPIED OR USED AS THE BASIS FOR THE MANUFACTURE OR SALE OF APPARATUS WITHOUT WRITTEN PERMISSION.

| ACAD REFERENCE NO. | 833 ENG MASTER   |  |  |
|--------------------|------------------|--|--|
| DRAWN: J.LEE       | DATE: OCT. 14/09 |  |  |
| CHECKED:           | DATE:            |  |  |
| SCALE: NTS         | SHEET 1 OF 3     |  |  |
| DRAWING NUMBER     | ISSUE            |  |  |
| 922 Assambly       | 1 1              |  |  |