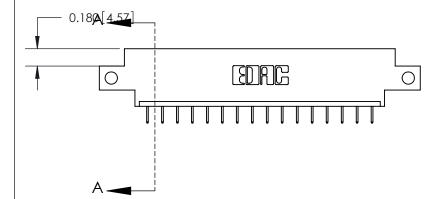

**Mounting Option** 

12-.128 (3.25) Dia. Side Mounting Holes

## **Contact Detail**

524-P.C. Tail .018 Sq.(0.46 Sq.) - Tail LG=.175(4.45)

.156 [3.96] Contact Spacing x .200 [5.08] Row Spacing

THIS IS A C.A.D. GENERATED DRAWING DO NOT MAKE MANUAL REVISIONS TO MASTER.