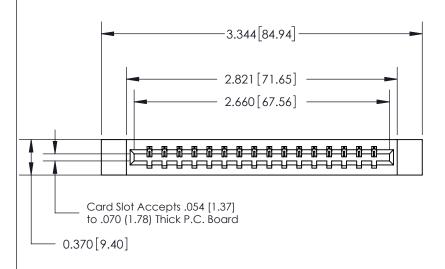

ISSUE NUMBER ORIGINAL

SECTION A-A 0.388 [9.86] Card Slot .160 [4.06] Point of Contact-

## Part Number: 833-016-524-612

**EDAC INC** TORONTO, ONTARIO

833 Series High Temp Card Edge Connector

CANADA YOUR CONNECTION TO QUALITY & SERVICE

THESE DRAWINGS AND SPECIFICATIONS ARE THE PROPERTY OF EDAC INC.,AND SHALL NOT BE REPRODUCED, OR COPIED OR USED AS THE BASIS FOR THE MANUFACTURE OR SALE OF APPARATUS WITHOUT WRITTEN PERMISSION.